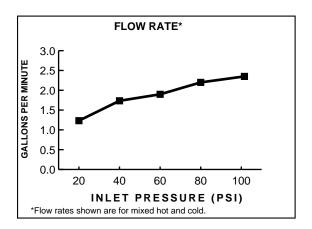

#### **GENERAL DESCRIPTION:**

Washerless 40mm ceramic disc valve cartridge. Cast brass waterway with 1/2" male inlet shanks. Cast Brass 8-1/2" (218mm) long swing spout. Metal lever handle. Metal escutcheon plate (escutcheon size 10-5/16"L x 2-3/8"W). 2.2gpm/8.3L/min. maximum flow rate.