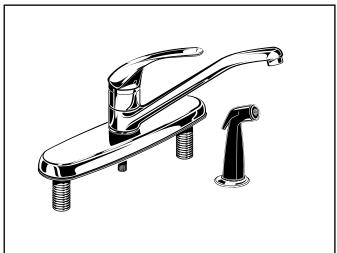

#### **MODEL NUMBER:**

4175.501 Kitchen Faucet Metal Lever Handle. Separate Handspray.

4175.503 Kitchen Faucet Metal Lever Handle. Handspray through escutcheon.

4175.500 Kitchen Faucet
Metal Lever Handle, Less Handspray.

#### **GENERAL DESCRIPTION:**

Washerless 40mm ceramic disc valve cartridge. Cast brass waterway with 1/2" male inlet shanks. Cast Brass 8-1/2" (218mm) long swing spout. Metal lever handle. Metal escutcheon plate (escutcheon size 10-5/16"L x 2-3/8"W). 2.2gpm/8.3L/min. maximum flow rate.