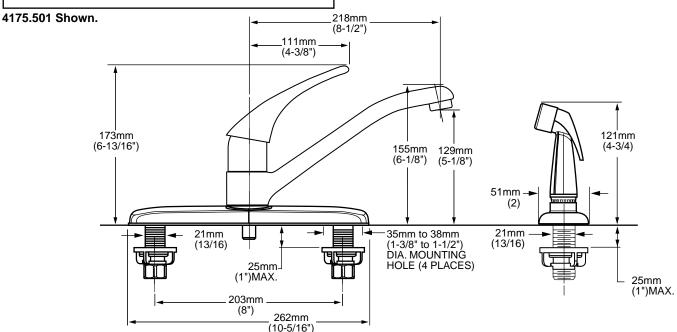

#### **GENERAL DESCRIPTION:**

Washerless 40mm ceramic disc valve cartridge. Cast brass waterway with 1/2" male inlet shanks. Cast Brass 8-1/2" (218mm) long swing spout. Metal lever handle. Metal escutcheon plate (escutcheon size 10-5/16"L x 2-3/8"W). 2.2gpm/8.3L/min. maximum flow rate.