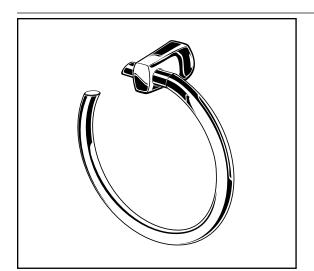

## **MODEL NUMBER:**

**7010.190 Towel Ring** 

## **Available Finishes**

| .002 | Polished Chrome     |
|------|---------------------|
| .075 | PVD Stainless Steel |



## **PRODUCT FEATURES:**

**Materials of Construction:** Highest quality materials for durability & long life.

Concealed Mounting: No exposed set screws.

Easy to Install

**Durability of Finishes:** Chrome and PVD finishes will never tarnish.

## SUGGESTED SPECIFICATION:

Towel Ring shall feature heavy-duty construction with tarnish - free PVD finish. Shall feature concealed mounting with no exposed set screws. Towel Ring shall be American Standard Model # 7010.190.\_\_\_\_.