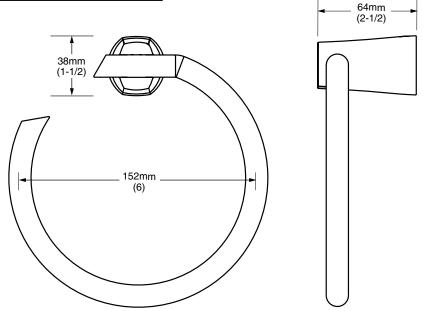

## **MODEL NUMBER:**

**7010.190 Towel Ring** 

## **PRODUCT FEATURES:**

**Materials of Construction:** Highest quality materials for durability & long life.

Concealed Mounting: No exposed set screws.

Easy to Install

**Durability of Finishes:** Chrome and PVD finishes will never tarnish.