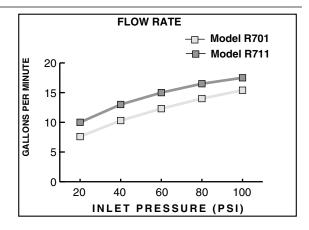

#### **ROUGH VALVE BODIES:**

- R701 On/Off & Volume Control Valve Rough 1/2" inlet/outlet. Less handle.
- R711 On/Off & Volume Control Valve Rough 3/4" inlet/outlet. Less handle.

| GH VALVE<br>SODIES | Product<br>Number | Description                                           |
|--------------------|-------------------|-------------------------------------------------------|
| Ŋ۳                 | R701              | In-wall single valve. 1/2" inlet/outlet. Less handle. |
| RO                 | R711              | In-wall single valve. 3/4" inlet/outlet. Less handle. |