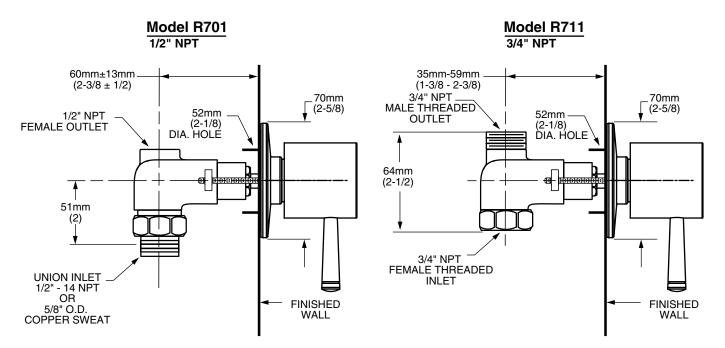

#### **ROUGH VALVE BODIES:**

- R701 On/Off & Volume Control Valve Rough 1/2" inlet/outlet. Less handle.
- R711 On/Off & Volume Control Valve Rough 3/4" inlet/outlet. Less handle.

## SUGGESTED SPECIFICATION:

In-wall single valve shall feature a cast brass valve body. Model R701 shall feature combination 1/2" NPT threaded and direct sweat inlets. 1/2" NPT female outlet. Model R711 shall feature 3/4" female inlet. 3/4" male outlet. Shall also feature 1/4 turn washerless ceramic disc valve cartridges. Trim shall be constructed of brass. Fitting shall be American Standard Model # T064.700. (Trim) and R7\_1 (Rough Valve Body).

| GH VALVE<br>SODIES | Product<br>Number | Description                                           |
|--------------------|-------------------|-------------------------------------------------------|
| Ŋ۳                 | R701              | In-wall single valve. 1/2" inlet/outlet. Less handle. |
| RO                 | R711              | In-wall single valve. 3/4" inlet/outlet. Less handle. |