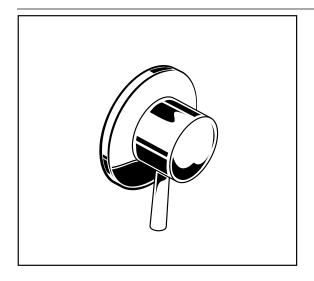

#### TRIM KITS:

T064.700 On/Off & Volume Control Valve Trim Valve Trim ONLY. LESS Valve.

# ONE<sup>TM</sup> ON/OFF & VOLUME CONTROL VALVES