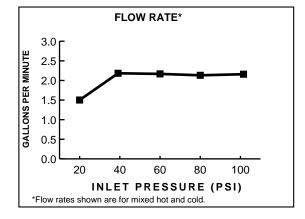

### **GENERAL DESCRIPTION:**

Forged brass body with brass swing spout and stamped brass escutcheon. Auto-retracting pull-down swing spray spout. Washerless 35mm ceramic disc valve cartridge with hot limit safety stop. 3/8" O.D. copper supplies with 1/2" male threaded adaptors and nuts. 2.2 gpm/8.3L/min. maximum flow rate. Fitting can be mounted with or without supplied escutcheon plate (escutcheon size 10-7/8"L x 2-1/2"W x 9/16"H). Faucet can be right or left hand mounted.