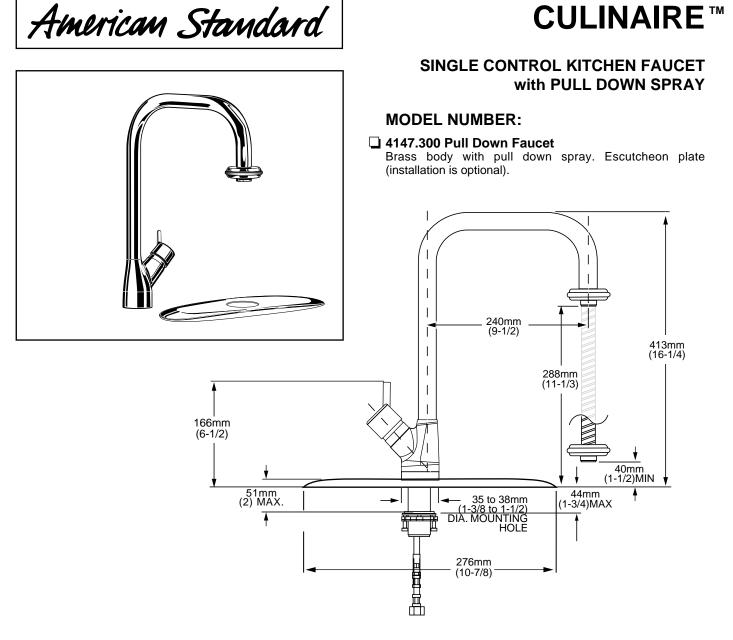

### **GENERAL DESCRIPTION:**

Forged brass body with brass swing spout and stamped brass escutcheon. Auto-retracting pull-down swing spray spout. Washerless 35mm ceramic disc valve cartridge with hot limit safety stop. 3/8" O.D. copper supplies with 1/2" male threaded adaptors and nuts. 2.2 gpm/8.3L/min. maximum flow rate. Fitting can be mounted with or without supplied escutcheon plate (escutcheon size 10-7/8"L x 2-1/2"W x 9/16"H). Faucet can be right or left hand mounted.

## SUGGESTED SPECIFICATION:

Single control kitchen combi faucet shall feature a forged brass body with pull-down spray. Shall also feature washerless ceramic disc valve cartridge. Fitting shall be American Standard Model # 4147.300.\_\_\_\_

# **CODES AND STANDARDS**

These products meet or exceed the following codes and standards:

ANSI A117.1 ASME A112.18.1 NSF 61/Section 9 CSA B125

|                   |                                                                                                               | Finish Options     |                            |                           |                          |               |              |
|-------------------|---------------------------------------------------------------------------------------------------------------|--------------------|----------------------------|---------------------------|--------------------------|---------------|--------------|
| Product<br>Number | Description                                                                                                   | Polished<br>Chrome | PVD<br>Blackened<br>Bronze | PVD<br>Stainless<br>Steel | PVD<br>Polished<br>Brass | White<br>Heat | PVD<br>Satin |
|                   |                                                                                                               | 002                | 068                        | 075                       | 099                      | 208           | 295          |
| 4147.300          | Hi flow faucet with pull down spray and hose. 3/8" copper inlets with 1/2" male threaded connectors and nuts. |                    |                            |                           |                          |               |              |