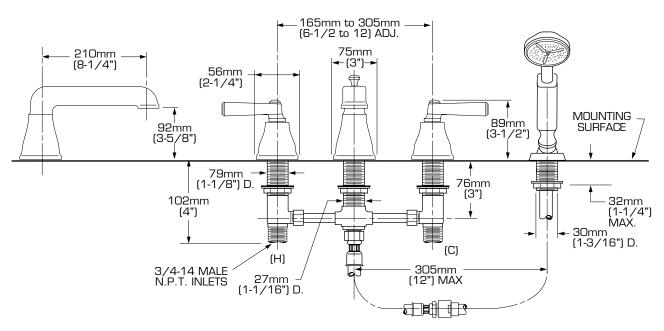

#### **GENERAL DESCRIPTION:**

Durable cast brass spout with built-in diverter (on 2555.901). Rigid brass and copper waterway below deck provided for 12" installations (can be cut for 8" installations). Brass valve bodies with 3/4" NPT inlets. 1/4 turn washerless ceramic disc valve cartridges. Personal shower features a 6-1/2' long hose (1-1/2' heavy duty hose and 5' decorative hose.) 2.5 gpm/9.5L/min. maximum flow rate.