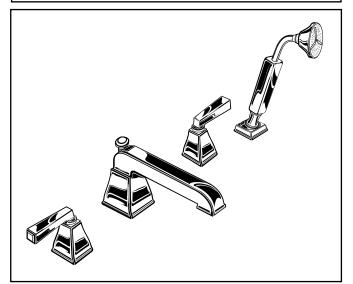

### **MODEL NUMBER:**

- 2555.901 Deck-Mount Tub Filler Personal shower. Metal Lever handles.
- 2555.900 Deck-Mount Tub Filler
  Less personal shower. Metal Lever handles.

#### **GENERAL DESCRIPTION:**

Durable cast brass spout with built-in diverter (on 2555.901). Rigid brass and copper waterway below deck provided for 12" installations (can be cut for 8" installations). Brass valve bodies with 3/4" NPT inlets. 1/4 turn washerless ceramic disc valve cartridges. Personal shower features a 6-1/2' long hose (1-1/2' heavy duty hose and 5' decorative hose.) 2.5 gpm/9.5L/min. maximum flow rate.