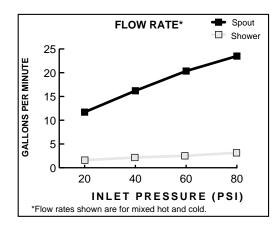

#### **GENERAL DESCRIPTION:**

Durable cast brass spout with built-in diverter (on 2555.901). Rigid brass and copper waterway below deck provided for 12" installations (can be cut for 8" installations). Brass valve bodies with 3/4" NPT inlets. 1/4 turn washerless ceramic disc valve cartridges. Personal shower features a 6-1/2' long hose (1-1/2' heavy duty hose and 5' decorative hose.) 2.5 gpm/9.5L/min. maximum flow rate.