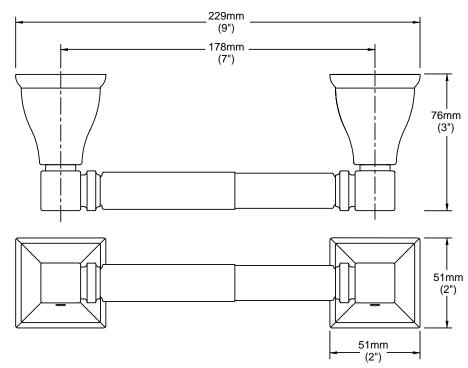

# American Standard



# TOWN SQUARE™ ACCESSORIES

# **TOILET TISSUE HOLDER**

# **MODEL NUMBER:**

2555.061 Toilet Tissue Holder

#### **Available Finishes**

| .002 | Polished Chrome    |
|------|--------------------|
| .099 | PVD Polished Brass |
| .295 | PVD Satin          |



# PRODUCT FEATURES:

**Heavy duty construction:** Highest quality materials for

durability & long life.

# **Concealed Mounting**

Materials of Construction: Toilet tissue holder tube - brass.

Body and escutcheon - brass.

# Easy to Install

**Choice of Finishes:** To match Chrome, PVD Brass and PVD Satin finishes. PVD finish on all Polished Brass and Satin components will never tarnish.

# SUGGESTED SPECIFICATION:

Toilet Tissue Holder shall feature heavy - duty construction with tarnish - free PVD finish on all Polished Brass and Satin components. Shall feature concealed mounting. Toilet Tissue Holder tube shall be brass. Toilet Tissue Holder shall be American Standard Model # 2555.061.\_\_\_\_.

© American Standard Inc. 2003