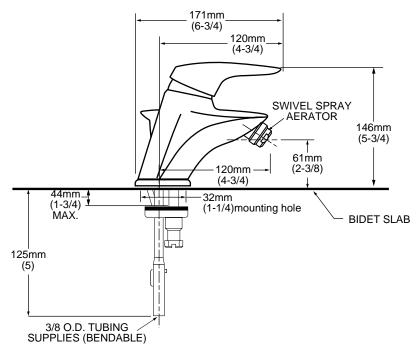

### **MODEL NUMBER:**

2000.011 Bidet Fitting

Pop-up drain. Swivel spray aerator.

#### **GENERAL DESCRIPTION:**

Cast brass body with all metal handle. Washerless 47mm ceramic disc valve cartridge. Equipped with a hot limit safety stop. 3/8" O.D. copper supplies.