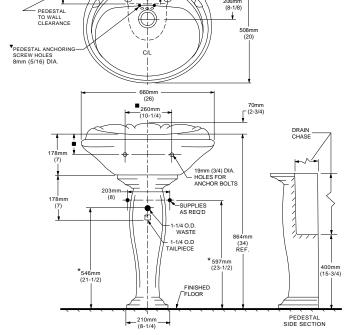

# **Nominal Dimensions:**

660 x 508 x 864mm (26" x 20" x 34")

# **Bowl sizes:**

476mm (18-3/4") wide, 292mm (11-1/2") front to back, 133mm (5-1/4") deep

552mm (21-3/4)

FINISHED WALL

140mm (5-1/2 REF.)

- \* DIMENSIONS SHOWN FOR LOCATION OF SUPPLIES AND "P" TRAP ARE SUGGESTED.
- ▼ PEDESTAL ANCHORING SCREWS NOT INCLUDED.
  SUITABLE FOR REINFORCEMENT ONLY, ACTUAL DIMENSIONS MUST BE TAKEN FROM FIXTURE.

FITTINGS NOT INCLUDED AND MUST BE ORDERED SEPARATELY.

PROVIDE SUITABLE REINFORCEMENT FOR ALL WALL SUPPORTS.

IMPORTANT: Dimensions of fixtures are nominal and may vary within the range of tolerances established by ANSI Standard A112.19.2