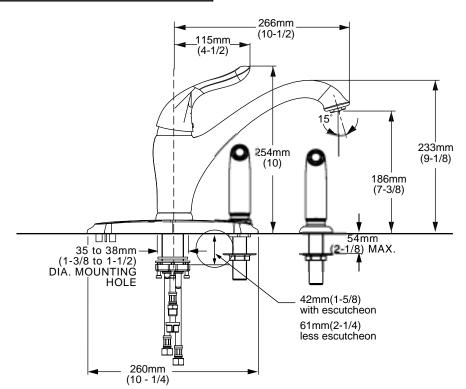

#### **GENERAL DESCRIPTION:**

Cast brass body and swivel spout. Metal escutcheon plate and metal lever handle. Washerless 40mm ceramic disc valve cartridge. 24" long braided flexible supply hose with 3/8" compression connections. 2.2 gpm/8.3L/min. maximum flow rate. Brass mounting shank with brass fixation ring. Model #4114.001 can be mounted with or without supplied escutcheon plate (escutcheon size 10-1/4"L x 2-1/2"W). Cap provided for less spray applications