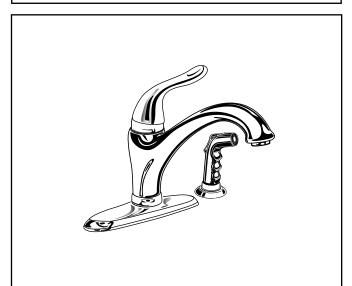

#### **MODEL NUMBER:**

☐ 4114.001 Kitchen Faucet

Color matched handspray. Escutcheon plate (use is optional).

☐ 4114.003 Kitchen Faucet

Color matched handspray through escutcheon.

4114.001 Shown.

#### **GENERAL DESCRIPTION:**

Cast brass body and swivel spout. Metal escutcheon plate and metal lever handle. Washerless 40mm ceramic disc valve cartridge. 24" long braided flexible supply hose with 3/8" compression connections. 2.2 gpm/8.3L/min. maximum flow rate. Brass mounting shank with brass fixation ring. Model #4114.001 can be mounted with or without supplied escutcheon plate (escutcheon size 10-1/4"L x 2-1/2"W). Cap provided for less spray applications