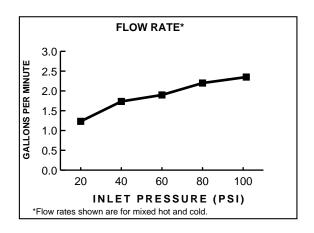

#### **GENERAL DESCRIPTION:**

Cast brass body and swivel spout. Metal escutcheon plate and metal lever handle. Washerless 40mm ceramic disc valve cartridge. 24" long braided flexible supply hose with 3/8" compression connections. 2.2 gpm/8.3L/min. maximum flow rate. Brass mounting shank with brass fixation ring. Model #4114.001 can be mounted with or without supplied escutcheon plate (escutcheon size 10-1/4"L x 2-1/2"W). Cap provided for less spray applications