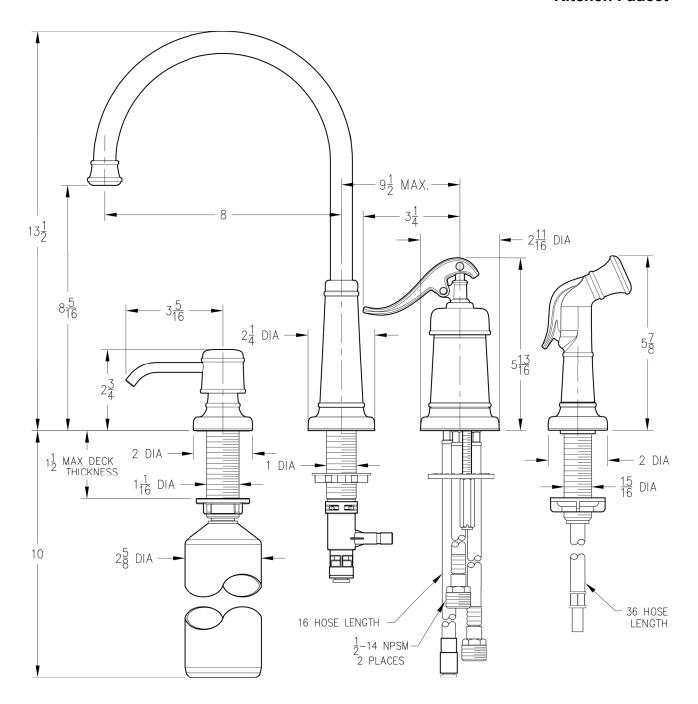

## Critical Dimensions: Minimum Hole Size 1 1/2 Dia Thru Hole 3 Places

### Dimensions are in Inches

**1-800-PFAUCET** www.pricepfister.com 19701 DaVinci, Lake Forest, CA 92610 11/17/05