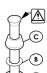

#### CAUTION:

When using the compression fittings in this package, with these types of installations, the installer must flare or bead the water supply lines to avoid blow-out conditions. Avoiding such steps in the installation of the unit may result in water damage.

Connect inlet supply lines by assembling brass supply nut (A), friction ring (B) and cone washer (C) onto 3/8" O.D. straight copper tube. Bead or flare. Wrench tighten.