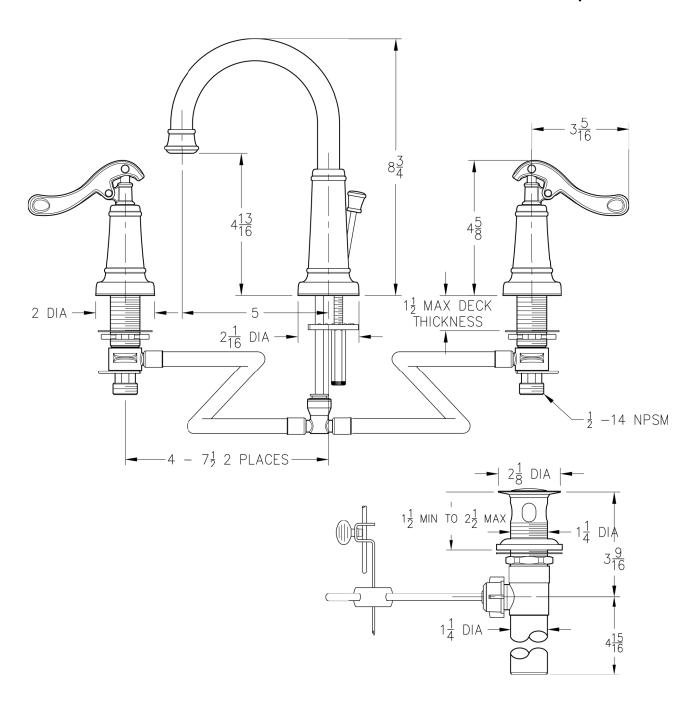

## INSTALLATION DIMENSIONS

### **Critical Dimensions:**

Minimum Hole Size 1 1/2 DIA Thru Hole 3 Places
Valve Centerline to Back Splash 2 1/8 Min

# 49 Series

# ASHFIELD COLLECTION

8"-15" Widespread Faucet

### Dimensions are in Inches

**1-800-PFAUCET** www.pricepfister.com 19701 DaVinci, Lake Forest, CA 92610 11/17/05