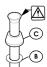

Connect inlet supply lines by assembling brass supply nut (A), friction ring (B) and cone washer (C) onto 3/8" O.D. straight copper tube. Bead or flare. Wrench tighten.