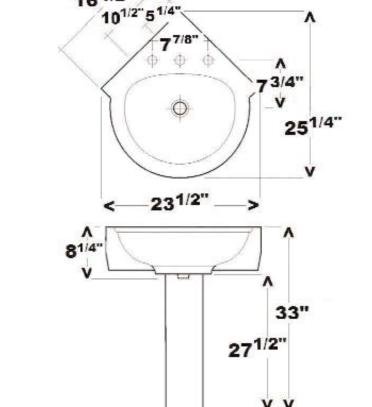

## **Interior Dimensions:**

Basin Interior: 16" x 13 1/2"

Basin Depth: 6 1/2"

Mount bolts height: 30 1/4" Mount holes cc: 1"

Spout hole: 1 3/8"

Dimensions of fixture are nominal and may vary within the range of tolerances established by ASMEI Standard A112.19.2-2008. Dimensions and specifications subject to change without notice.

81/8"