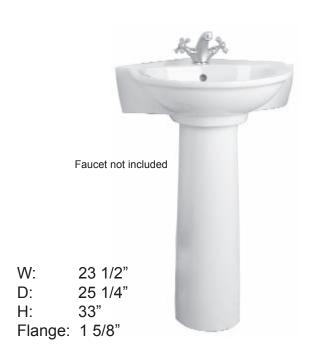

## EVOLUTION PEDESTAL LAVATORY

Model No. ECET CP

## **Features:**

- ► Made of Vitreous China
- ►1-hole
- ► Mounting Hardware Included

**Colors:** 

**WH** White

Meets or exceeds the following specifications: ASME A112.19.2 2008 and CSA B45.1-08 for ceramic plumbing fixtures.

## **Interior Dimensions:**

Basin Interior: 16" x 13 1/2"

Basin Depth: 6 1/2"

Mount bolts height: 30 1/4" Mount holes cc: 1"

Spout hole: 1 3/8"

Dimensions of fixture are nominal and may vary within the range of tolerances established by ASMEI Standard A112.19.2-2008. Dimensions and specifications subject to change without notice.