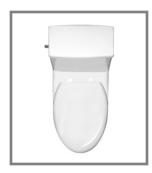

## NITRA TL-10PB-HET-EW High Efficiency 1-Pc Toilet

## **Features:**

- All In One Box: includes toilet seat, wax ring, bolts, bolt covers, and an elongated comfort height bowl
- 1.28 gallons per flush EPA Certified
- 1-Pc Seamless European design
- Fully concealed trapway for ease of cleaning
- Slow-close encapsulating toilet seat
- 3" Flapper
- 12" rough-in
- ADA approved
- Grade A vitreous china