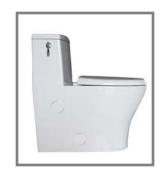

## NITRA TL-10PB-HET-EW High Efficiency 1-Pc Toilet

## **Features:**

- All In One Box: includes toilet seat, wax ring, bolts, bolt covers, and an elongated comfort height bowl
- 1.28 gallons per flush EPA Certified
- 1-Pc Seamless European design
- Fully concealed trapway for ease of cleaning
- Slow-close encapsulating toilet seat
- 3" Flapper
- 12" rough-in
- ADA approved
- Grade A vitreous china