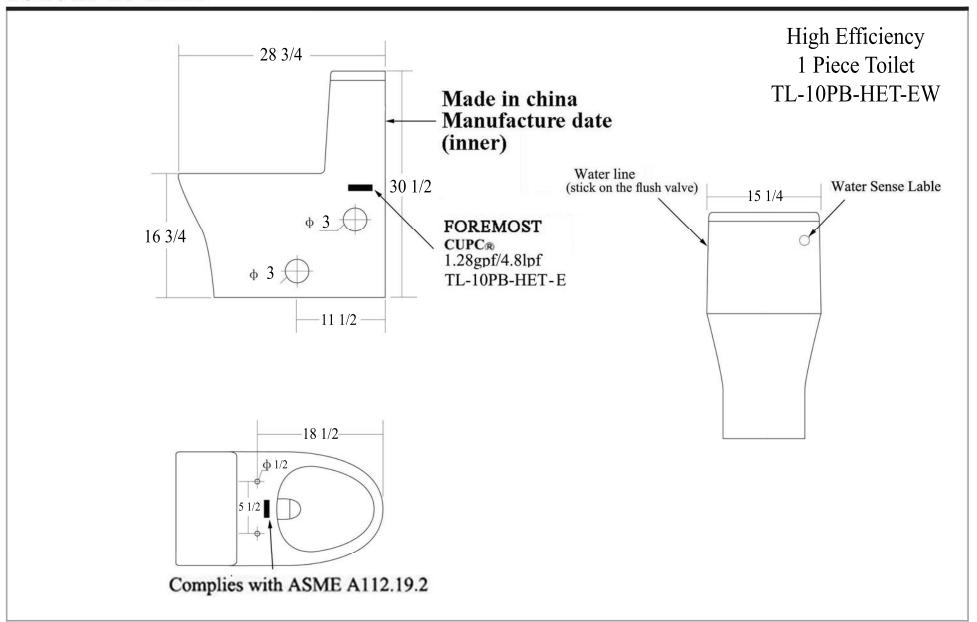

## NITRA TL-10PB-HET-EW High Efficiency 1-Pc Toilet

## **Features:**

- All In One Box: includes toilet seat, wax ring, bolts, bolt covers, and an elongated comfort height bowl
- 1.28 gallons per flush EPA Certified
- 1-Pc Seamless European design
- Fully concealed trapway for ease of cleaning
- Slow-close encapsulating toilet seat
- 3" Flapper
- 12" rough-in
- ADA approved
- Grade A vitreous china

| Overall<br>Dimensions | Package Dimensions    | 40' Container<br>Quantity High Cube |
|-----------------------|-----------------------|-------------------------------------|
| 15" x 28.8" x 30.5"H  | 16.2" x 29.6 x 30.6"H | 285                                 |