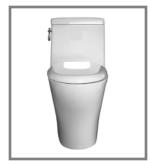

## NITRA TL-10PB-HET-EW High Efficiency 1-Pc Toilet

## **Features:**

- All In One Box: includes toilet seat, wax ring, bolts, bolt covers, and an elongated comfort height bowl
- 1.28 gallons per flush EPA Certified
- 1-Pc Seamless European design
- Fully concealed trapway for ease of cleaning
- Slow-close encapsulating toilet seat
- 3" Flapper
- 12" rough-in
- ADA approved
- Grade A vitreous china