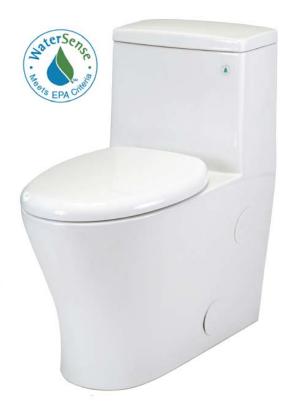

## NITRA TL-10PB-HET-EW High Efficiency 1-Pc Toilet

## **Features:**

- All In One Box: includes toilet seat, wax ring, bolts, bolt covers, and an elongated comfort height bowl
- 1.28 gallons per flush EPA Certified
- 1-Pc Seamless European design
- Fully concealed trapway for ease of cleaning
- Slow-close encapsulating toilet seat
- 3" Flapper
- 12" rough-in
- ADA approved
- Grade A vitreous china