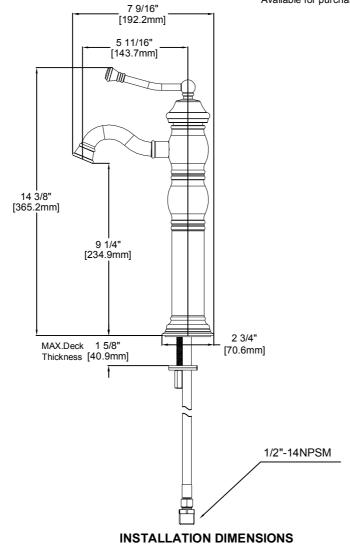

## WARRANTY

· Limited Lifetime Warranty

Single Handle Lavatory Faucet

| MODEL       | FINISH          |
|-------------|-----------------|
| 67110-7004  | Brush Nickel    |
| 67110-7096H | Heritage Bronze |