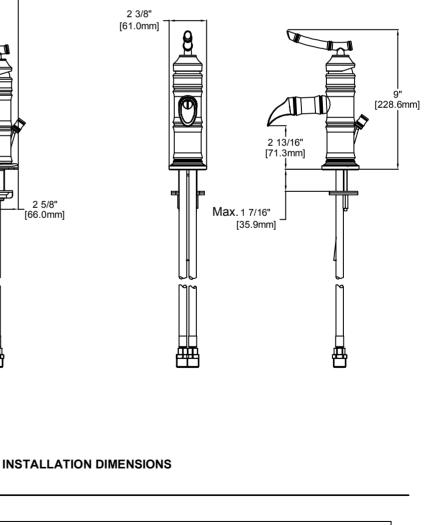

## **FEATURES**

- · Ceramic Cartridge
  - · With Optional Deck Plate
  - · With 50/50 Pop-up
  - · Requires Single or 3-Hole Sink
  - · 1/2" IPS connections
  - · Max Flow Rate: 1.5 GPM at 60 PSI

## specifications

Single Handle Lavatory Faucet

| MODEL       | FINISH          |
|-------------|-----------------|
| 67109-8004  | Brush Nickel    |
| 67109-8096H | Heritage Bronze |

Available for purchase or special order at Home Depot stores.

Pegasus reserves the right to make changes in specifications and materials and to change and discontinue models, both without the notice or obligation. Dimensions are for reference only.