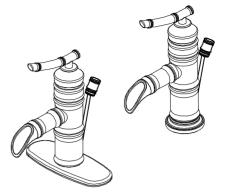

## **FEATURES**

- · Ceramic Cartridge
  - · With Optional Deck Plate
  - · With 50/50 Pop-up
  - · Requires Single or 3-Hole Sink
  - · 1/2" IPS connections
  - · Max Flow Rate: 1.5 GPM at 60 PSI

## specifications

Single Handle Lavatory Faucet

| MODEL       | FINISH          |
|-------------|-----------------|
| 67109-8004  | Brush Nickel    |
| 67109-8096H | Heritage Bronze |

Available for purchase or special order at Home Depot stores.