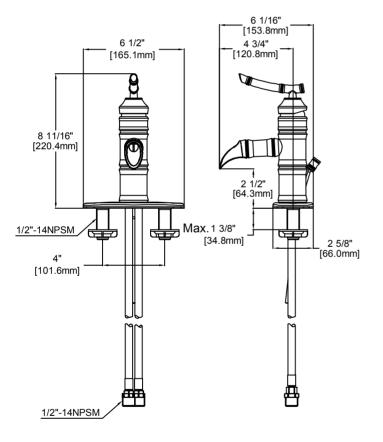

## **FEATURES**

- · Ceramic Cartridge
  - · With Optional Deck Plate
  - · With 50/50 Pop-up
  - · Requires Single or 3-Hole Sink
  - · 1/2" IPS connections
  - · Max Flow Rate: 1.5 GPM at 60 PSI

## specifications

Single Handle Lavatory Faucet

| MODEL       | FINISH          |
|-------------|-----------------|
| 67109-8004  | Brush Nickel    |
| 67109-8096H | Heritage Bronze |

Available for purchase or special order at Home Depot stores.

Pegasus reserves the right to make changes in specifications and materials and to change and discontinue models, both without the notice or obligation. Dimensions are for reference only.