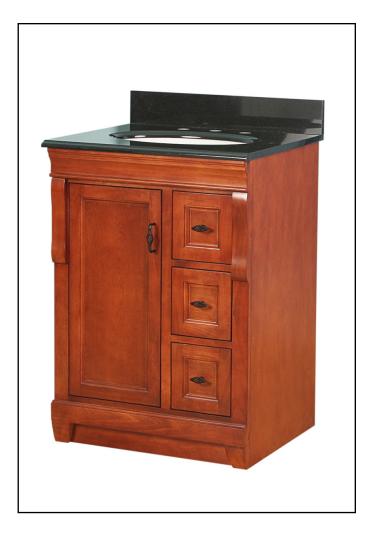

## NAPLES 24"

| Supplier Model# NACA2418D | HD SKU# 360-120     |
|---------------------------|---------------------|
| YOW Model# 468-439        | Internet# 100676536 |

Warm Cinnamon finish

2 full extension dovetail drawers

Soft close door bumpers

Black birdcage-style hardware

Maple coated PVC interior for easy cleaning

Decorative toe kick

Concealed adjustable hinges

Fully assembled

## Overall Dimensions: 24" x 18" x 34"H

Vanity top and sink not included

Copyright © 2011 Foremost Groups, Inc. All Rights Reserved. All dimensions are subject to change and variation without notice.