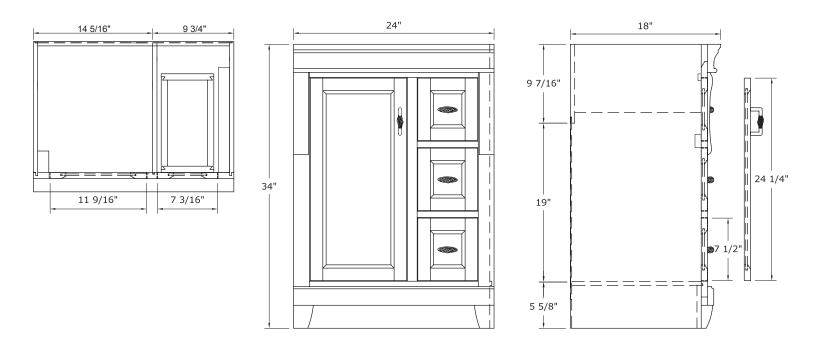

## Overall Dimensions: 24" x 18" x 34"H

Vanity top and sink not included

Copyright © 2011 Foremost Groups, Inc. All Rights Reserved. All dimensions are subject to change and variation without notice.