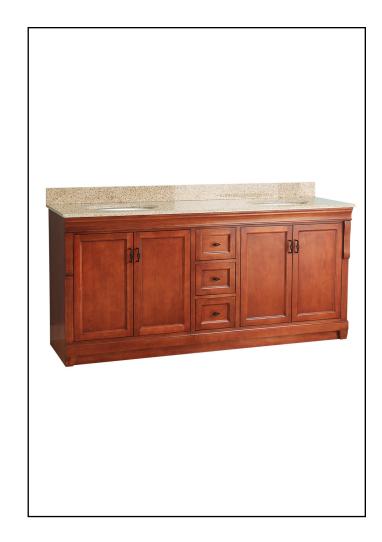

## **NAPLES 72" VANITY COMBO**

| Supplier Model# NACAT7222D | S/O SKU# 507-214    |
|----------------------------|---------------------|
| YOW Item# 468-447          | Internet# 100676534 |

Assembled combo includes:

Vanity and Mohave Beige granite top with 2 pre-attached white undermount sink and optional 4"H backsplash

Warm Cinnamon finish

Top is pre-drilled for 8" faucet spread

3 full extension dovetail drawers

Soft close door bumpers

Black birdcage-style hardware

Maple coated PVC interior for easy cleaning

Decorative toe kick

Concealed adjustable hinges

Fully assembled

Overall Dimensions: 72" x 22" x 34-3/4"H