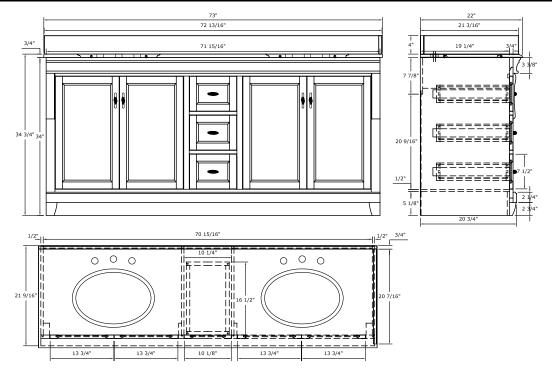

Black birdcage-style hardware

Maple coated PVC interior for easy cleaning

Decorative toe kick

Concealed adjustable hinges

Fully assembled

Overall Dimensions: 72" x 22" x 34-3/4"H