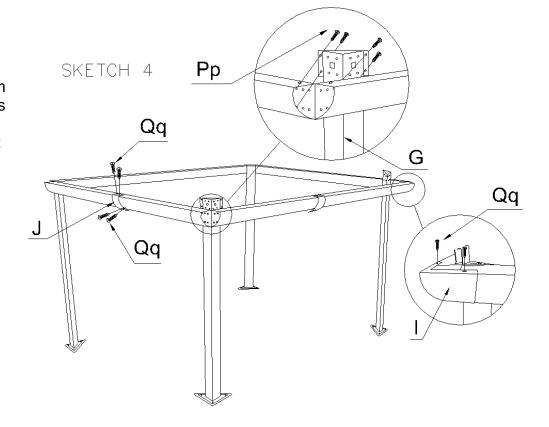

# Step 3:

Have someone lift the beam assembly and attach each leg "G" into a corner, securing each using 4 bolts "Pp". Repeat until all four legs are in place.

Step 4:

Install middle joint cover "J" at each of the 4 beam junctions, using 4 screws "Qq" each.
Install corner cover "I" at each of the corners, using 4 screws "Qq" each.

## Step 5:

Attach mounting brackets "O" and "P" to rafters "M" and "N" respectively. Use threaded hole about 8" from end of rafter.

Lift central hub "L" to a height of about 110" (2.79m) at the center of the gazebo. (Caution: this part may be heavy, use support as needed)