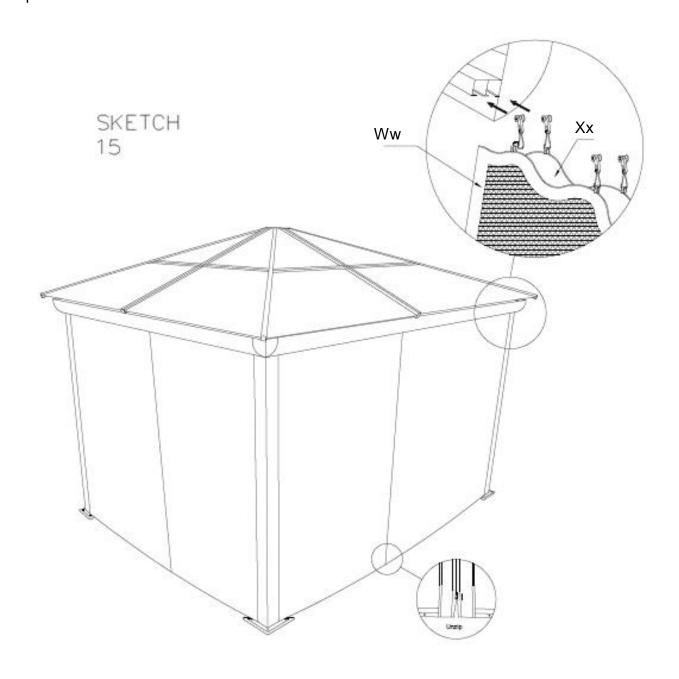

## Step 15:

Install the screen curtains "Ww" in the interior groove of the curtain rails, using the provided hooks. Install the privacy curtains "Xx" in the exterior groove of the rails. Once the hooks are in, use curtain rail caps "Uu" to close ends of curtain rails.