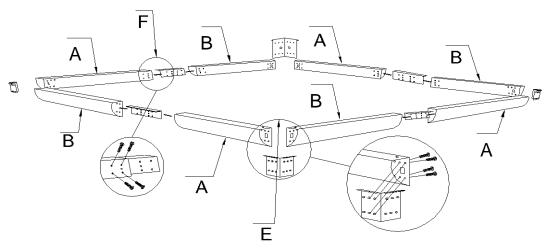

#### Step 1:

Assemble beams "A" and "B" using center plate "F", securing tightly with 8 bolts "Pp". Lay out the assembled beams in a rectangle and join at each corner with a corner plate "E", again securing tightly with 8 bolts "Pp".