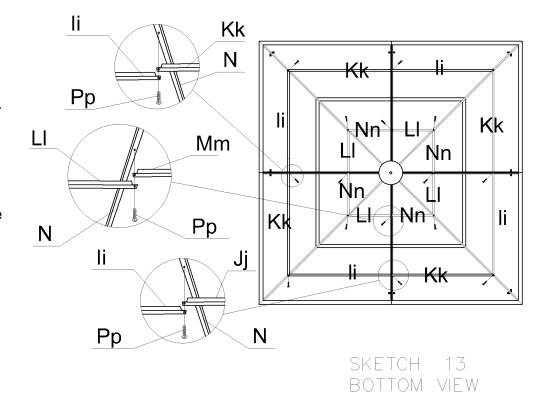

Step 12:

Starting from any end, install all edgings, with end caps "Gg" or "Hh" at each junction or corner respectively. Use bolts "Pp" to secure.

## Step 13:

Install the upper crossbars on the interior of the roof using bolts "Pp", following the shaped ends and letters. Do not tighten bolts immediately; install loose and tighten once all crossbars are in place.
Repeat this step with the

lower crossbars.