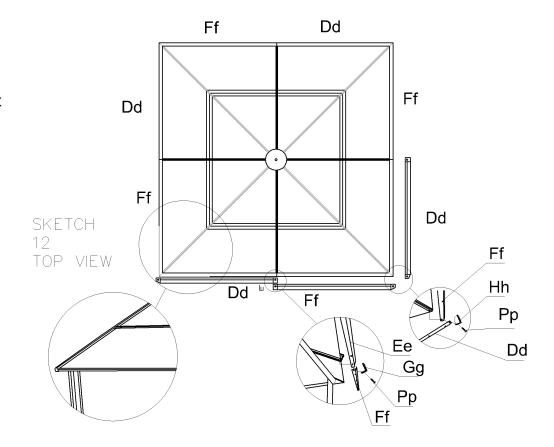

Step 12:

Starting from any end, install all edgings, with end caps "Gg" or "Hh" at each junction or corner respectively. Use bolts "Pp" to secure.