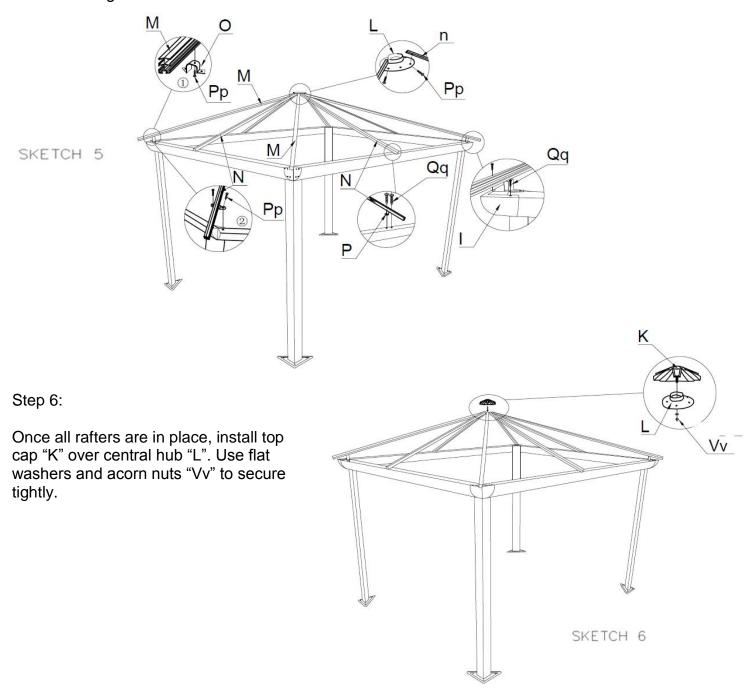

## Step 5:

Attach mounting brackets "O" and "P" to rafters "M" and "N" respectively. Use threaded hole about 8" from end of rafter.

Lift central hub "L" to a height of about 110" (2.79m) at the center of the gazebo. (Caution: this part may be heavy, use support as needed)

Attach one end of rafter "M" to the hub using 2 bolts "Pp". Attach other end with mounting bracket to the corner of the beam assembly with 2 bolts "Pp". Use the set of holes closest to the inside. Repeat with remaining "M" rafters.

Similarly, attach one end of rafter "N" to the hub using 2 bolts "Pp". Attach other end with mounting bracket to the beam assembly with 2 screws "Qq". Use the set of holes closes to the inside. Repeat with remaining "N" rafters.