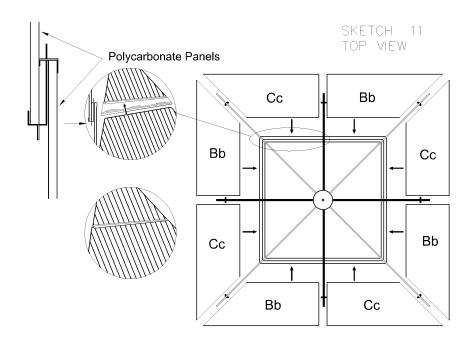

### Step 11:

Slide the remaining polycarbonate roof panels in the lower groove of the rafters and into the lower slot of the roof joints. Tap to make sure panels fit securely and do not extend past the ends of the rafters.