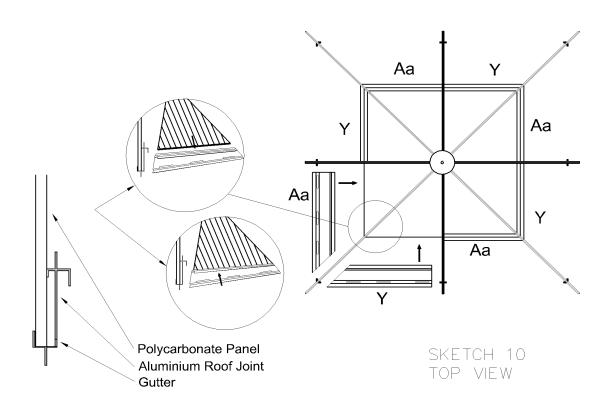

### Step 9:

Slide the indicated polycarbonate panels into the spaces between the rafters, using the top groove of each rafter. Ensure the side meant to face the sun is on the outside. Use a rubber hammer to carefully tap each panel into the grooves.

Step 10:

Insert the middle roof joints in between the rafters and slide them up under the polycarbonate panels. Tap lightly to ensure the panel is fully in the slot. Seen from above, most of the joint as well as the drain holes should be beneath the roof panels.