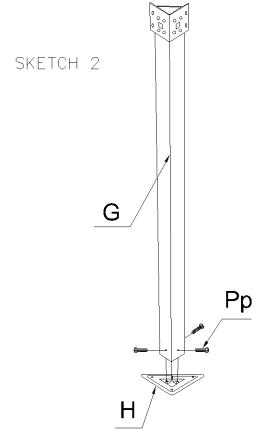

#### SKETCH 1

Step 2: For each leg "G", attach foot plate "H" using 3 bolts "Pp".