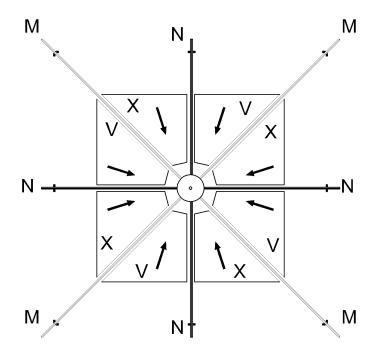

### Step 9:

Slide the indicated polycarbonate panels into the spaces between the rafters, using the top groove of each rafter. Ensure the side meant to face the sun is on the outside. Use a rubber hammer to carefully tap each panel into the grooves.

### Step 11:

Slide the remaining polycarbonate roof panels in the lower groove of the rafters and into the lower slot of the roof joints. Tap to make sure panels fit securely and do not extend past the ends of the rafters.