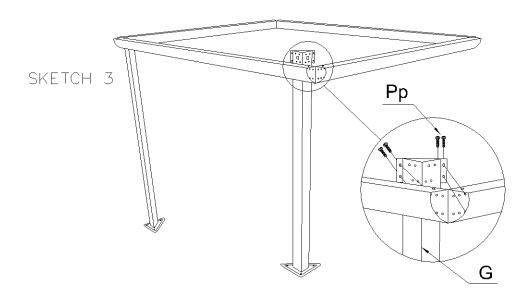

# Step 3:

Have someone lift the beam assembly and attach each leg "G" into a corner, securing each using 4 bolts "Pp". Repeat until all four legs are in place.

Step 4:

Install middle joint cover "J" at each of the 4 beam junctions, using 4 screws "Qq" each.
Install corner cover "I" at each of the corners, using 4 screws "Qq" each.