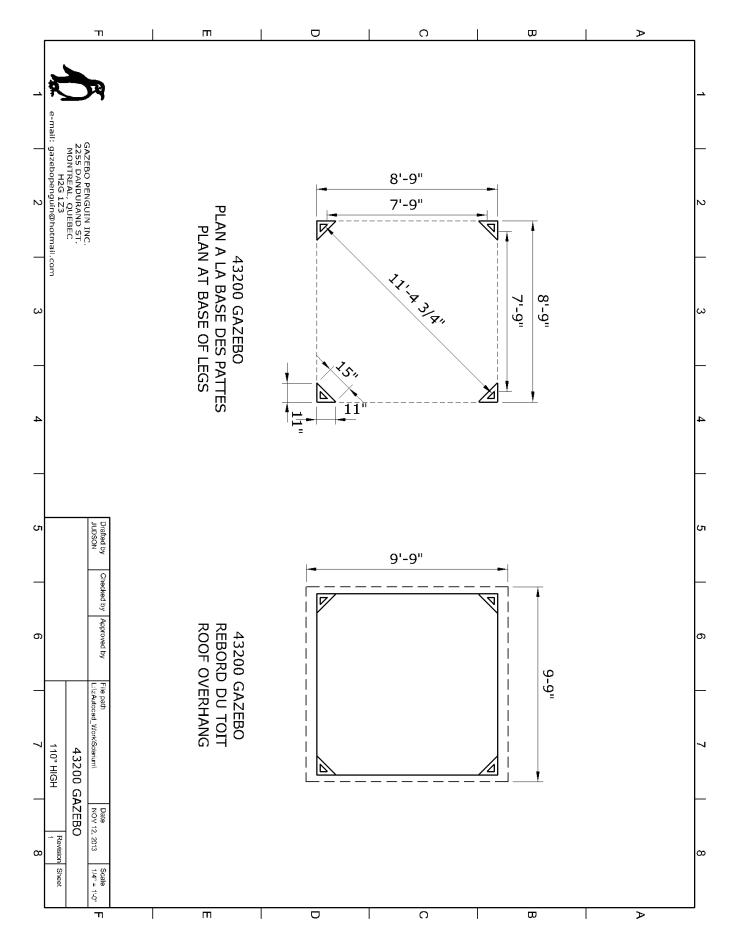

#### Step 1:

Assemble beams "A" and "B" using center plate "F", securing tightly with 8 bolts "Pp". Lay out the assembled beams in a rectangle and join at each corner with a corner plate "E", again securing tightly with 8 bolts "Pp".

#### SKETCH 1

Step 2: For each leg "G", attach foot plate "H" using 3 bolts "Pp".

# Step 3:

Have someone lift the beam assembly and attach each leg "G" into a corner, securing each using 4 bolts "Pp". Repeat until all four legs are in place.

Step 4:

Install middle joint cover "J" at each of the 4 beam junctions, using 4 screws "Qq" each.
Install corner cover "I" at each of the corners, using 4 screws "Qq" each.