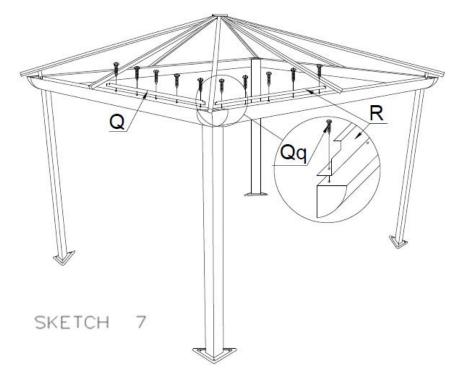

# Step 7:

Install the flashings "Q" and "R" onto the beam assembly, using screws "Qq" on the inside. The notched end of a flashing will always go in a corner of the gazebo.

Step 8:
Install the curtain rails "T" on the inside of the beam assembly using bolts "Pp".