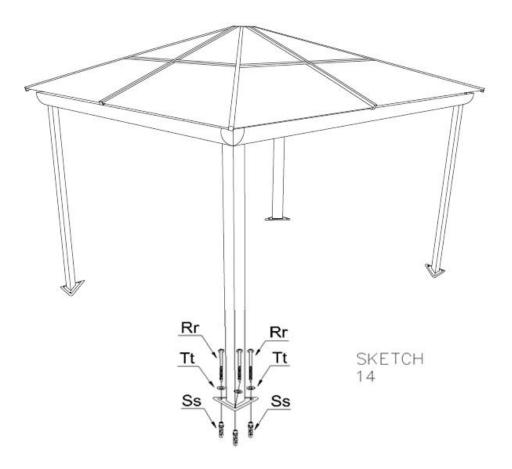

# Step 14:

- a) Secure each foot plate into the ground using screws "Rr" and washers "Tt".
- b) Use lag shields (Ss) if needed for harder surfaces.