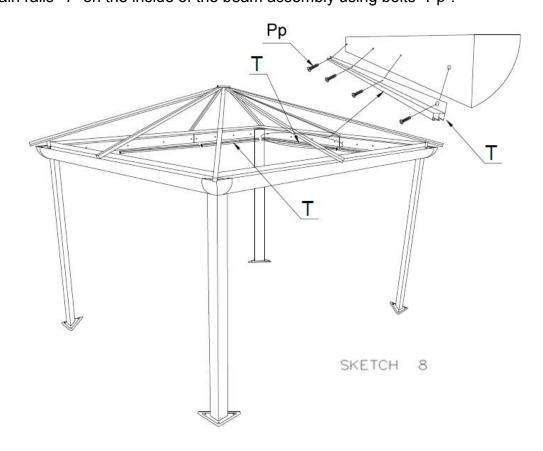

# Step 7:

Install the flashings "Q" and "R" onto the beam assembly, using screws "Qq" on the inside. The notched end of a flashing will always go in a corner of the gazebo.

Step 8:
Install the curtain rails "T" on the inside of the beam assembly using bolts "Pp".