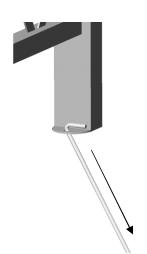

# Step 4:

Cap each bolt with the bolt caps (G), if desired. Stand the arbour up and anchor each upright (A) to the ground using the nails (H). Note that the nails should be driven into the ground at an angle, as shown.