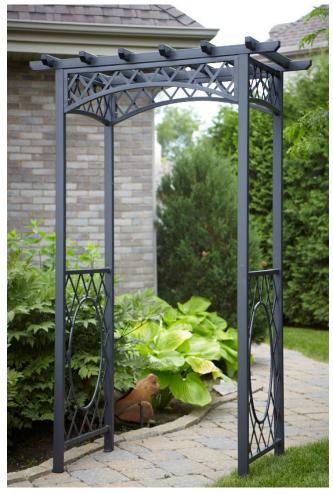

# 402086 ARBOUR INSTALLATION MANUAL

PLEASE, READ BEFORE INSTALLATION

PLEASE, READ BEFORE INSTALLATION

Base Dimensions 3'7 1/4" x 2'; Largest Dimensions 4'7" x 2'5 3/4"