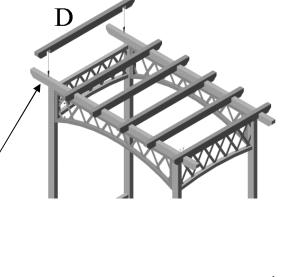

# Step 3:

Place the rafters (D) with the cut-outs over the holes on the beams (C). Secure each rafter to the beams using 1 bolt (F) at each end.