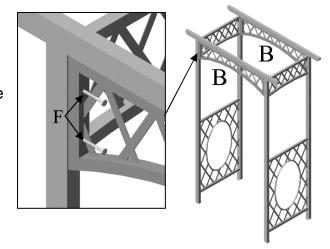

# Step 2:

Install the two arches (B) at the top in between the two uprights (A), using 4 bolts (F) per arch, as shown in the diagram.