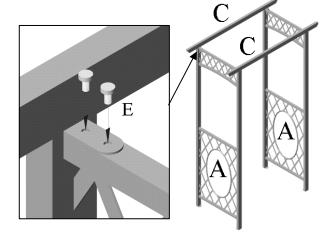

## Step 1:

Attach the two beams (C) to the uprights (A), using 4 bolts (E) per beam, as shown in the diagram.