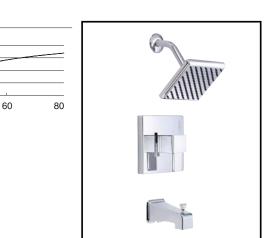

## **REEF™ TRIM ONLY SINGLE HANDLE PRESSURE BALANCE TUB & SHOWER FAUCET**

## Description

- 6" brass showerhead
- All brass 6" showerarm
- Diverter on spout
- Use with valve: D112000BT (w/stops), D115000BT (w/o stops) or D112500BT (w/stops)

## **Finishes Available**

Chrome

• Other: Refer to Price List for additional finish