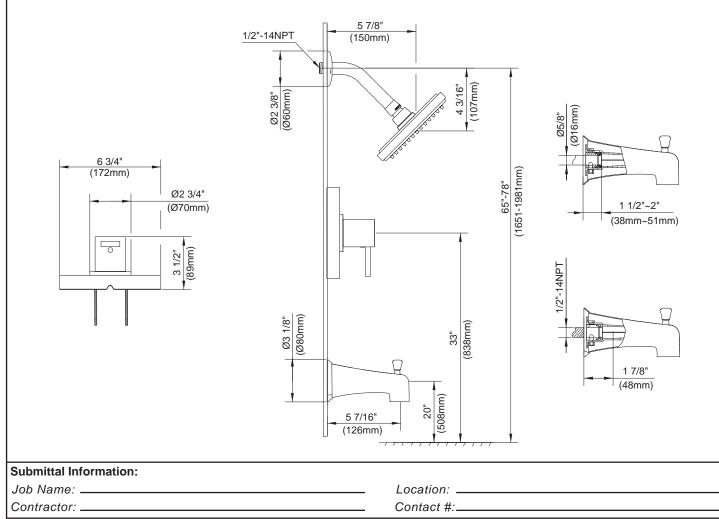

## Description

- 6" brass showerhead
- All brass 6" showerarm
- Diverter on spout
- Use with valve: D112000BT (w/stops), D115000BT (w/o stops) or D112500BT (w/stops)