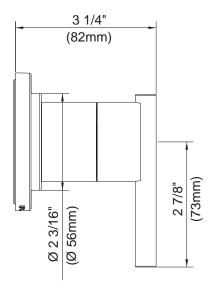

#### Model

D560958T

### Description

- Can be used as trim only for volume control valve or trim only 4-port shower diverter valve
- For volume control valve trim kit, deep wall extension kit for ¾" ceramic disc volume control valve D135301BT
- For 4-port shower diverter trim kit, deep wall extension kit for ½" diverter valve D130001B available
- Must order valve separately, D135300BT( for volume control valve trim kit) or D13000BT( for 4-port shower diverter trim kit)