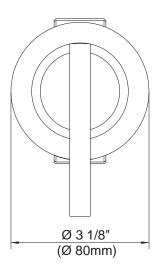

#### Model

D560958T

### Description

- Can be used as trim only for volume control valve or trim only 4-port shower diverter valve
- For volume control valve trim kit, deep wall extension kit for ¾" ceramic disc volume control valve D135301BT
- For 4-port shower diverter trim kit, deep wall extension kit for ½" diverter valve D130001B available
- Must order valve separately, D135300BT( for volume control valve trim kit) or D13000BT( for 4-port shower diverter trim kit)