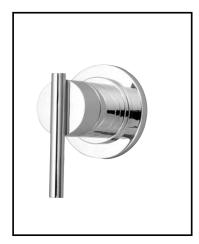

# PARMA™ SINGLE HANDLE VOLUME CONTROL VALVE OR 4-PORT SHOWER DIVERTER

#### Model

D560958T

## Finishes Available

- Chrome
- Other:Refer to Price List for additional finish

| Submittal Information: |            |
|------------------------|------------|
| Job Name:              | Location:  |
| Contractor:            | Contact #: |