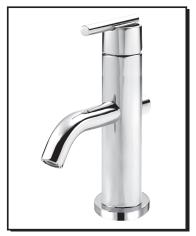

## PARMA™ TRIM LINE SINGLE HANDLE LAVATORY FAUCET

### Description

- · Ceramic disc valve
- 4" high spout, 5" spout length
- · With drain assembly
- · Hot and cold markings on handle
- · Single hole mount
- A112.18.1M, 1.5 gpm (5.7 LPM) maximum flow rate @ 20 80 psi