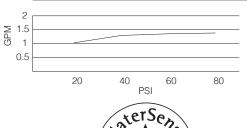

# Flow Rate

### Description

- · Ceramic disc valve
- 4" high spout, 5" spout length
- · With drain assembly
- · Hot and cold markings on handle
- · Single hole mount
- A112.18.1M, 1.5 gpm (5.7 LPM) maximum flow rate @ 20 80 psi