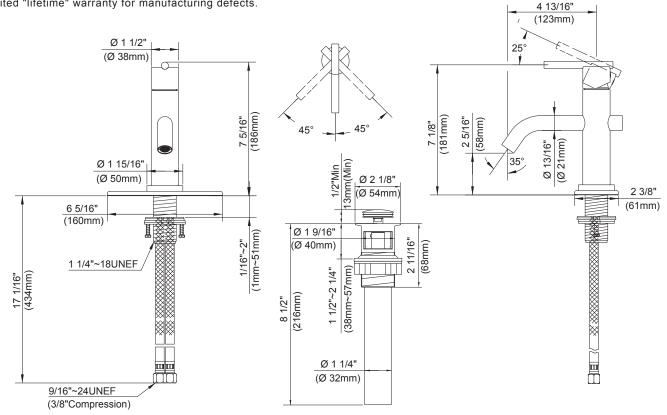

### Description

- · Ceramic disc valve
- 4" high spout, 5" spout length
- · With drain assembly
- · Hot and cold markings on handle
- · Single hole mount
- A112.18.1M, 1.5 gpm (5.7 LPM) maximum flow rate @ 20 80 psi