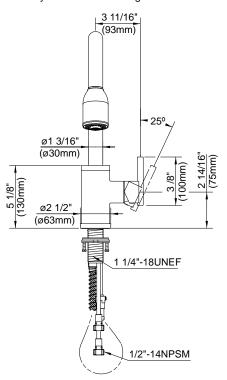

## Description

- Ceramic disc valve
- 16" high spout, 9" spout length
- 2 function spray/aerated stream
- Quiet running hose with spring retraction
- Single hole mount