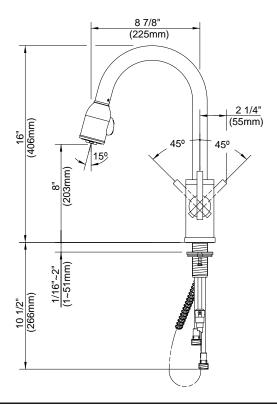

## Description

- Ceramic disc valve
- 16" high spout, 9" spout length
- 2 function spray/aerated stream
- Quiet running hose with spring retraction
- Single hole mount