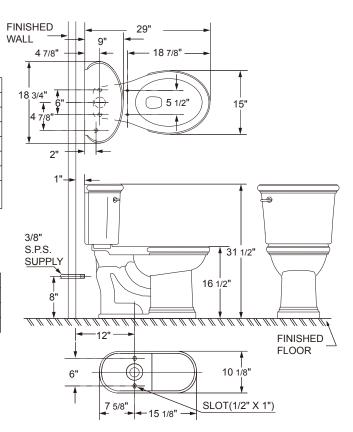

### **Description**

- 3" flush valve technology with Fluidmaster® pilot valve
- Elongated bowl with 12" rough-in
- 16 1/2" rim height
- Fully glazed trapway
- Water consumption rating: 1.6 gpf (6 Lpf)
- Accessories included: self-close seat, matching color bolt caps (for Model # DC013230) and angle mounted brass tank lever in Brushed Nickel finish (for Model # DC012223)

#### **Technical Information**

| Fixture:                        |                                  |
|---------------------------------|----------------------------------|
| Configuration                   | two-piece, elongated             |
| Water per flush                 | 1.6 gpf / 6 Lpf                  |
| Trapway                         | 2 1/8" (5.4 cm)                  |
| Water depth from rim            | 4 7/8" (12.5 cm)                 |
| Water area                      | 9" (22.7 cm) x 11 3/4" (29.8 cm) |
| Seat post hole centers          | 5 1/2" (14 cm)                   |
| Operating static pressure range | 20 to 80 psi                     |