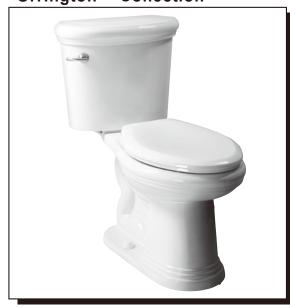

.8 cm) |
| Seat post hole centers          | 5 1/2" (14 cm)                   |
| Operating static pressure range | 20 to 80 psi                     |

## **Optional Accessories**

| Model     | Description                       | Finish         |
|-----------|-----------------------------------|----------------|
| D497661   | Orrington™ angle mount tank lever | Chrome         |
| D497661BN | Orrington™ angle mount tank lever | Brushed Nickel |
| D497661RB | Orrington™ angle mount tank lever | Oil Rub Bronze |

IMPORTANT: Dimensions of fixtures are nominal and may vary within the range of tolerance established by ANSI Standard A112.19.2M. These measurements are subject to change or cancellation. No responsibility is assumed for use of superseded or voided pages.

## Orrington™ Collection



**Available Colors** 

- White (WH)
- Biscuit (BC)