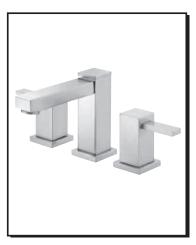

# REEF™ TWO HANDLE WIDESPREAD LAVATORY FAUCET

### Model

D304033

# Description

- · Ceramic disc valves
- 4 3/4" high spout, laminar flow
- · Metal touch down drain assembly
- Quick connect valve/spout system
- 3 hole mount, 6" 12" installation
- Flow rate: 1.5 gpm @ 60 psi