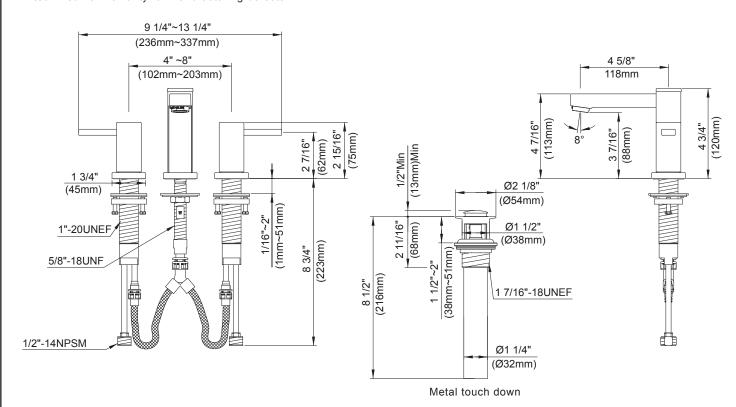

# Description

- · Ceramic disc valves
- 4 3/4" high spout, laminar flow
- · Metal touch down drain assembly
- Quick connect valve/spout system
- 3 hole mount, 6" 12" installation
- Flow rate: 1.5 gpm @ 60 psi