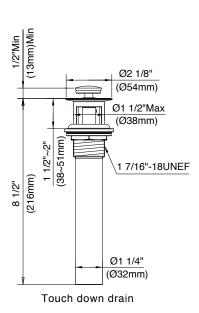

#### Description

- Ceramic disc valves
- 7 3/4" high spout, laminar flow
- Touch down drain assembly
- 3 hole mount, 4" 8" installation
- Flow rate: 1.5 gpm @ 60 psi