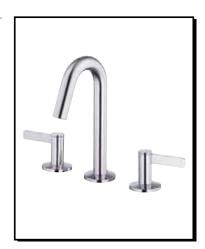

### AMALFI™ TWO HANDLE MINI-WIDESPREAD LAVATORY FAUCET

#### Model

D304030

#### Description

- Ceramic disc valves
- 7 3/4" high spout, laminar flow
- Touch down drain assembly
- 3 hole mount, 4" 8" installation
- Flow rate: 1.5 gpm @ 60 psi