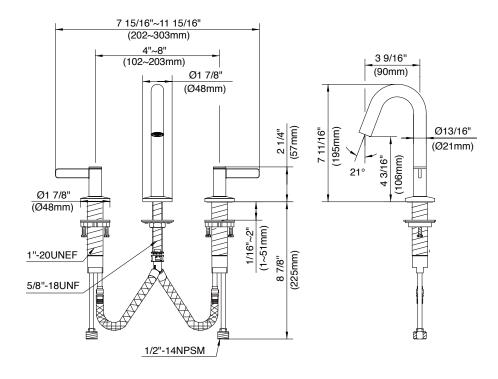

#### Description

- Ceramic disc valves
- 7 3/4" high spout, laminar flow
- Touch down drain assembly
- 3 hole mount, 4" 8" installation
- Flow rate: 1.5 gpm @ 60 psi