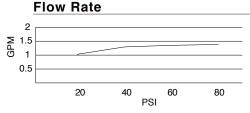

#### Description

- Ceramic disc valves
- 7 3/4" high spout, laminar flow
- Touch down drain assembly
- 3 hole mount, 4" 8" installation
- Flow rate: 1.5 gpm @ 60 psi