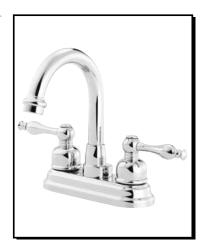

## Description

- Ceramic disc valve
- 7" high swivel spout, 5" spout length
- Metal pop-up drain assembly
- 3 hole mount