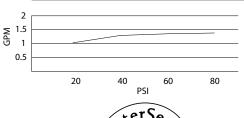

# **SPECIFICATIONS**

## SHERIDAN™ TWO HANDLE CENTERSET LAVATORY FAUCET

#### Model

D301255 (Replaces D302255 series)

## Description

- Ceramic disc valve
- 7" high swivel spout, 5" spout length
- Metal pop-up drain assembly
- 3 hole mount

#### **Standards**



- UPC/cUPC
- NSF 61-9
- Energy policy act of 1992



• ASME A112.18.1



• CSA B125



Meets CA AB-1953



 ADA Accessibility Guidelines for Buildings and Facilities -4.27.4 Controls and Mechanisms

### Flow Rate







### Finishes Available

- Chrome
- Other: Refer to Price List for additional finish

## Warranty

Danze products are covered by a manufacturer's limited "lifetime" warranty for manufacturing defects.





|  | Su | bmi | ittal | Inf | orr | nati | on: |
|--|----|-----|-------|-----|-----|------|-----|
|--|----|-----|-------|-----|-----|------|-----|

Contractor: \_

Job Name: \_\_\_\_\_

Location: \_\_\_\_\_