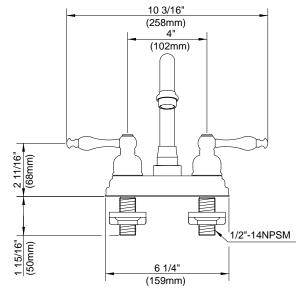

## Description

- Ceramic disc valve
- 7" high swivel spout, 5" spout length
- Metal pop-up drain assembly
- 3 hole mount