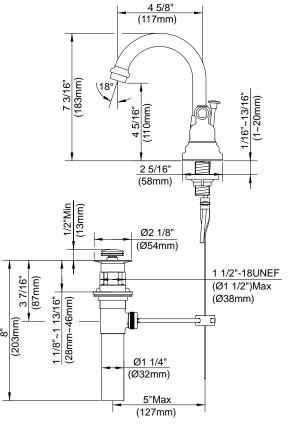

#### Model

D301255 (Replaces D302255 series)

## Description

- Ceramic disc valve
- 7" high swivel spout, 5" spout length
- Metal pop-up drain assembly
- 3 hole mount