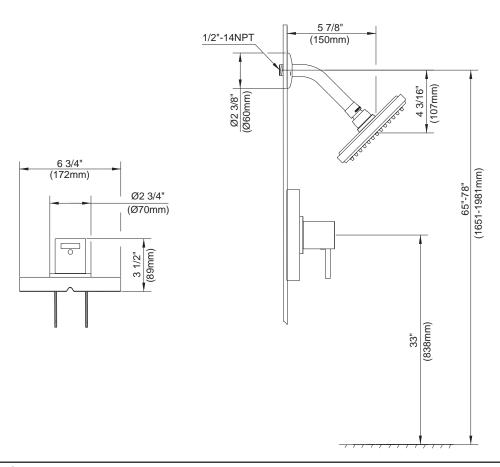

### Description

- 6" bell style showerhead
- All brass 6" shower arm
- Use with valve: D112000BT (w/stops) or D115000BT (w/o stops)