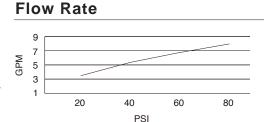

# **SPECIFICATIONS**

# REEF™ TRIM ONLY SINGLE HANDLE PRESSURE BALANCE SHOWER FAUCET

#### Model

#### D510533T

### Description

- 6" bell style showerhead
- All brass 6" shower arm
- Use with valve: D112000BT (w/stops) or D115000BT (w/o stops)



#### **Standards**



- UPC/cUPC
- Energy Policy Act of 1992

MEETS ASME A112.18.1 • ASME A112.18.1



 ADA Accessibility Guidelines for Buildings and Facilities -4.27.4 Controls and Mechanisms

#### Finishes Available

- Chrome
- Other: Refer to Price List for additional finish

## Warranty

Danze products are covered by a manufacturer's limited "lifetime" warranty for manufacturing defects.



| Submittal Informat | ti | 0 | n | : |
|--------------------|----|---|---|---|
|--------------------|----|---|---|---|

Job Name: \_\_\_\_\_\_
Contractor: \_\_\_\_\_

Location: \_\_\_\_\_