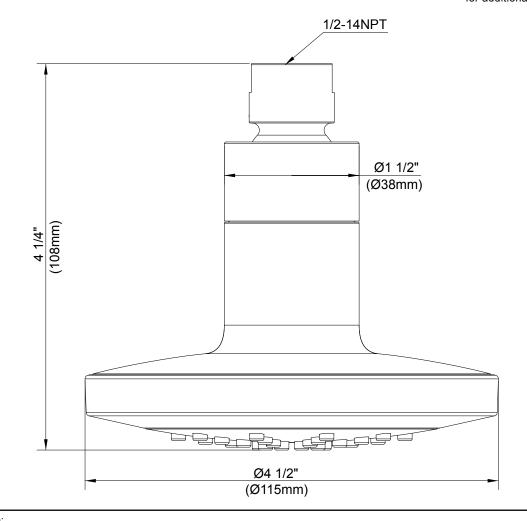

### 4 1/2" 200E SHOWERHEAD

### Model

D460058

### Description

- Pressure Manifold™ Technology
- · Brass ball joint with polymer shell
- · Optimizes water intensity even at low pressures
- With 40 easy clean jets
- Maximum flow rate 2.0 gpm @ 20 80 psi
- Uses 20% less water than a standard showerhead flowing at 2.5 gpm