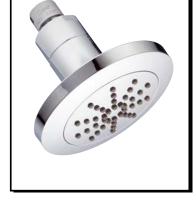

### 4 1/2" 200E SHOWERHEAD

### Model

D460058

### Description

- Pressure Manifold™ Technology
- · Brass ball joint with polymer shell
- · Optimizes water intensity even at low pressures
- With 40 easy clean jets
- Maximum flow rate 2.0 gpm @ 20 80 psi
- Uses 20% less water than a standard showerhead flowing at 2.5 gpm