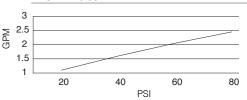

#### Flow Rate

## Description

- · Ceramic disc valve
- 16"" high spout, 9 1/2" spout length
- 2 function spray/aerated stream
- · Quiet running hose with spring retraction
- Single hole mount
- Flow rate: 2.2 gpm @ 60 psi