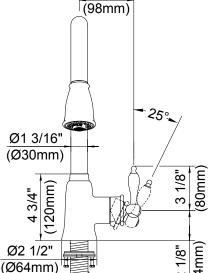

## Description

- · Ceramic disc valve
- 16"" high spout, 9 1/2" spout length
- 2 function spray/aerated stream
- · Quiet running hose with spring retraction
- Single hole mount
- Flow rate: 2.2 gpm @ 60 psi

# 4.27.4 Controls and Mechanisms

3 7/8"