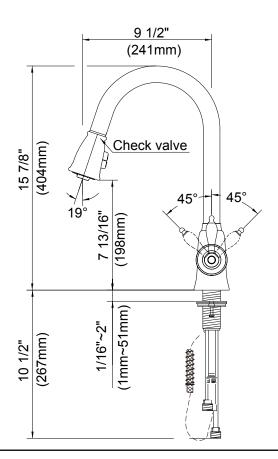

## Description

- · Ceramic disc valve
- 16"" high spout, 9 1/2" spout length
- 2 function spray/aerated stream
- · Quiet running hose with spring retraction
- Single hole mount
- Flow rate: 2.2 gpm @ 60 psi

Contractor: \_

Job Name: \_

Location: \_ Contact #:\_

1/4"-18UNEF

Check valve 1/2"-14NPSM