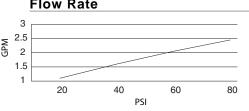

#### Description

- Ceramic disc valve
- 7" high spout, 9" spout length
- Matching spray
- 4 hole mount

- UPC/cUPC
- NSF 61-9
- Energy Policy Act of 1992

• ASME A112.18.1

Meets CA AB-1953

• ADA Accessibility Guidelines for Buildings and Facilities -4.27.4 Controls and Mechanisms