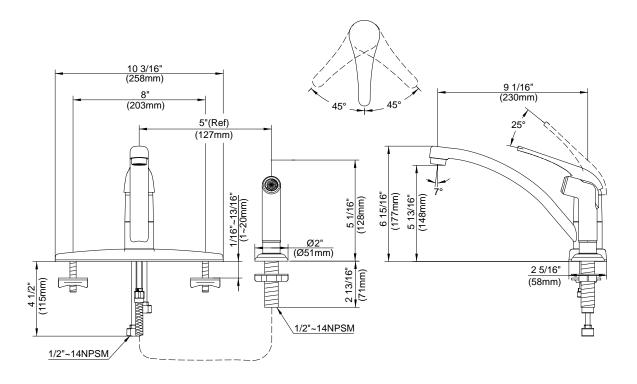

#### Description

- Ceramic disc valve
- 7" high spout, 9" spout length
- Matching spray
- 4 hole mount

- UPC/cUPC
- NSF 61-9
- Energy Policy Act of 1992

• ASME A112.18.1

Meets CA AB-1953

• ADA Accessibility Guidelines for Buildings and Facilities -4.27.4 Controls and Mechanisms