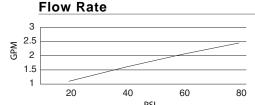

#### Description

- Ceramic disc valve
- 7" high spout, 9" spout length
- Matching spray
- 4 hole mount

- UPC/cUPC
- NSF 61-9
- Energy Policy Act of 1992

• ASME A112.18.1

Meets CA AB-1953

• ADA Accessibility Guidelines for Buildings and Facilities -4.27.4 Controls and Mechanisms