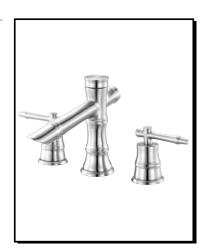

# SOUTH SEA™ TWO HANDLE MINI-WIDESPREAD LAVATORY FAUCET

### Model

D303045 (Replaces D309245 series)

# Description

- Ceramic disc valve
- 3" high spout, 4 1/4" spout length
- Metal touch down drain assembly
- 3 hole mount