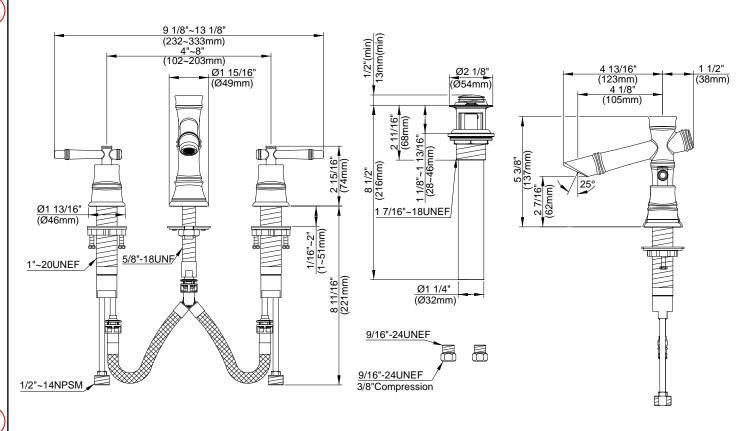

# Description

- Ceramic disc valve
- 3" high spout, 4 1/4" spout length
- Metal touch down drain assembly
- 3 hole mount