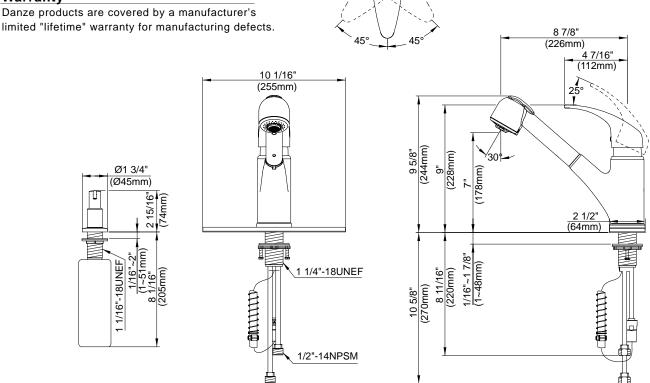

### Description

- Ceramic disc valve
- 9 1/2" high spout, 9" spout length
- 2 function spray/aerated stream
- Includes brass soap/lotion dispenser
- Quiet running hose with spring retraction
- 2 hole mount with optional deck plate

#### Warranty

limited "lifetime" warranty for manufacturing defects.