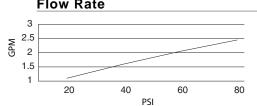

# **SPECIFICATIONS**

# MELROSE™ SINGLE HANDLE PULL-OUT KITCHEN FAUCET

#### Model

D454512 (Replaces D456113 series)

### Description

- Ceramic disc valve
- 9 1/2" high spout, 9" spout length
- 2 function spray/aerated stream
- Includes brass soap/lotion dispenser
- Quiet running hose with spring retraction
- 2 hole mount with optional deck plate

#### **Standards**



- UPC/cUPC
- NSF 61-9
- Energy policy act of 1992



• ASME A112.18.1



• CSA B125



• Meets CA AB-1953



- ADA Accessibility Guidelines for Buildings and Facilities -
- 4.27.4 Controls and Mechanisms
- State of Wisconsin Statutes & Administrative Code

#### Warranty

limited "lifetime" warranty for manufacturing defects.







## **Finishes Available**

- Chrome
- Other: Refer to Price List for additional finish



| Sι | ıbm | ittal | Infor | mation: |
|----|-----|-------|-------|---------|
|    |     |       |       |         |

Job Name: \_ Contractor: \_ Location: \_ Contact #:\_