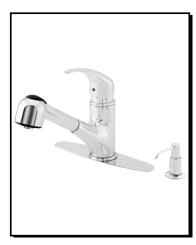

# MELROSE™ SINGLE HANDLE PULL-OUT KITCHEN FAUCET

### Description

- Ceramic disc valve
- 9 1/2" high spout, 9" spout length
- 2 function spray/aerated stream
- Includes brass soap/lotion dispenser
- Quiet running hose with spring retraction
- 2 hole mount with optional deck plate