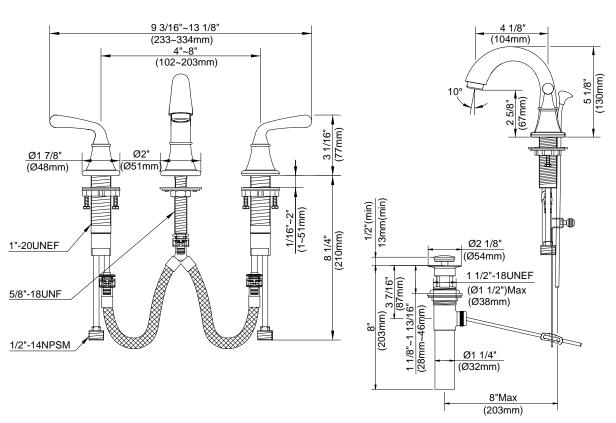

#### Model

D303056 (Replaces D307356 series)

## Description

- Ceramic disc valve
- 5" high spout, 4" spout length
- Metal pop-up drain assembly
- 3 hole mount