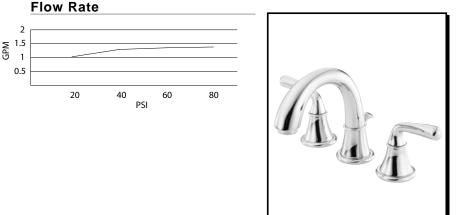

#### Model

D303056 (Replaces D307356 series)

## Description

- Ceramic disc valve
- 5" high spout, 4" spout length
- Metal pop-up drain assembly
- 3 hole mount