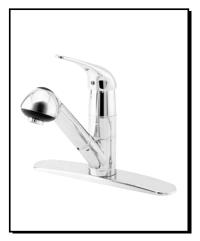

## MELROSE™ SINGLE HANDLE PULL-OUT KITCHEN FAUCET

### Description

- Ceramic disc valve
- 7 3/4" high spout, 6 3/4" spout length
- 2 function spray/aerated stream
- Quiet running hose with spring retraction
- Single hole mount with optional deck plate