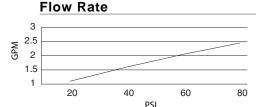

#### **Standards**

- NSF 61-9
- Energy Policy Act of 1992

- ASME A112.18.1M/A112.18.1
- NSF/ANSI 372

• ADA Accessibility Guidelines for Buildings and Facilities -4.27.4 Controls and Mechanisms

• CSA B125.1