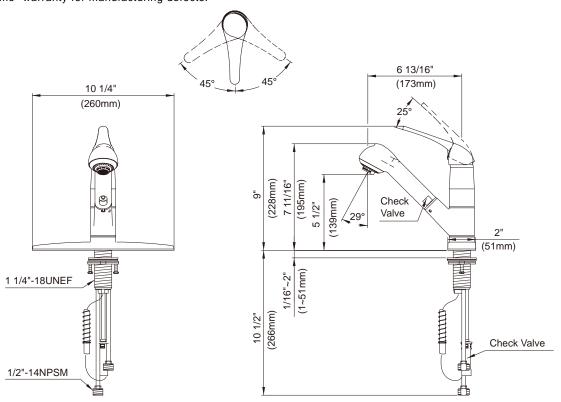

#### Model

D456012

### Description

- Ceramic disc valve
- 7 3/4" high spout, 6 3/4" spout length
- 2 function spray/aerated stream
- Quiet running hose with spring retraction
- Single hole mount with optional deck plate