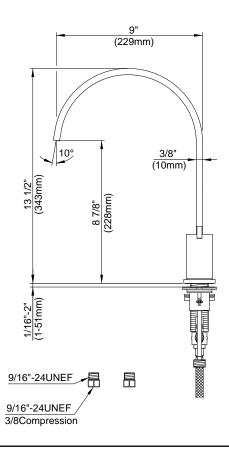

### **Description**

- Ceramic disc valve
- 13 1/2" high spout, 9" spout length
- Natural water stream
- · Matching brass spray
- 4 hole mount