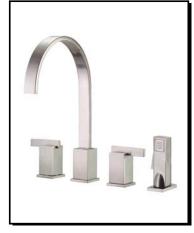

### **Description**

- Ceramic disc valve
- 13 1/2" high spout, 9" spout length
- Natural water stream
- · Matching brass spray
- 4 hole mount