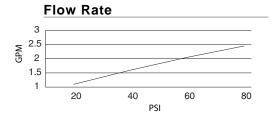

# **SPECIFICATIONS**

# SIRIUS™ TWO HANDLE KITCHEN FAUCET

#### Model

D422044 (Replaces D414344 series)

### **Description**

- Ceramic disc valve
- 13 1/2" high spout, 9" spout length
- Natural water stream
- · Matching brass spray
- 4 hole mount

#### **Standards**



- UPC/cUPC
- NSF 61-9
- Energy policy act of 1992



• ASME A112.18.1



• CSA B125



Meets CA AB-1953



 ADA Accessibility Guidelines for Buildings and Facilities -

4.27.4 Controls and Mechanisms





#### Finishes Available

- Chrome
- Other: Refer to Price List for additional finish

# Warranty

Danze products are covered by a manufacturer's limited "lifetime" warranty for manufacturing defects.





## **Submittal Information:**

Job Name: \_\_\_\_\_\_

Location: \_\_\_\_\_\_
Contact #:\_\_\_\_\_