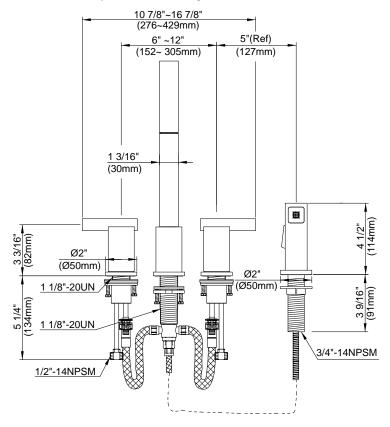

### **Description**

- Ceramic disc valve
- 13 1/2" high spout, 9" spout length
- Natural water stream
- · Matching brass spray
- 4 hole mount