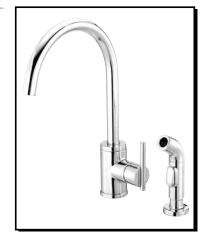

#### Model

D401558 (Replaces D405058 series)

## Description

- Ceramic disc valve
- 15" high spout, 9 1/4" spout length
- Matching brass spray
- 2 hole mount