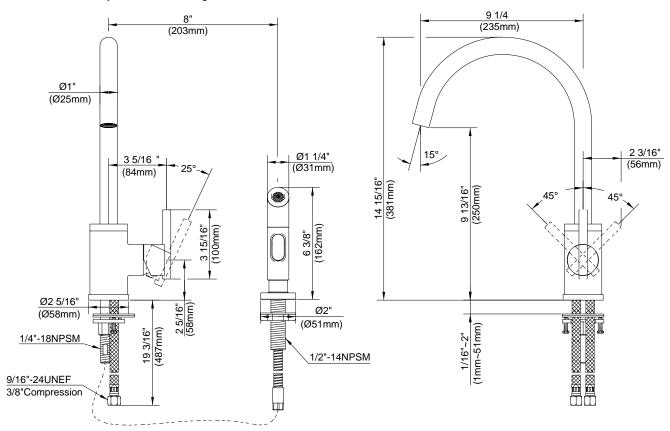

#### Model

D401558 (Replaces D405058 series)

## Description

- Ceramic disc valve
- 15" high spout, 9 1/4" spout length
- Matching brass spray
- 2 hole mount