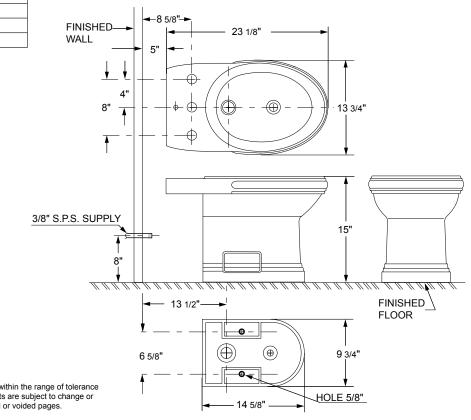

### **Technical Information**

| Fixture:        |                 |
|-----------------|-----------------|
| Configuration   | rim wash        |
| Drain hole      | 1 3/4" (4.4 cm) |
| Faucet holes    | 1 3/8" (3.5 cm) |
| Pop-up rod hole | 5/8" (1.6 cm)   |
| Spray hole      | 15/16" (2.4 cm) |
| Diverter        | 1 3/8" (3.5 cm) |

## Orrington<sup>®</sup> Collection

SPECIFICATIONS

Available Colors • White (WH) • Biscuit (BC)

IMPORTANT: Dimensions of fixtures are nominal and may vary within the range of tolerance established by ANSI Standard A112.19.2M. These measurements are subject to change or cancellation. No responsibility is assumed for use of superseded or voided pages.