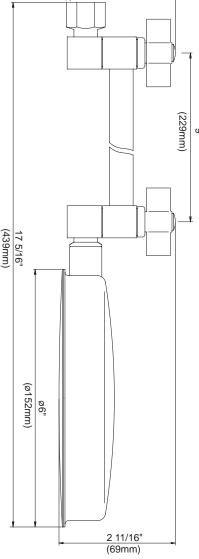

# **SPECIFICATIONS**

2 9/16"

(65mm)

# 6" DOWNPOUR BRASS SHOWERHEAD WITH 9" ADJUSTABLE ARM

## **Description**

- 9" adjustable arm extension for variable height and angle adjustment.
- All brass construction