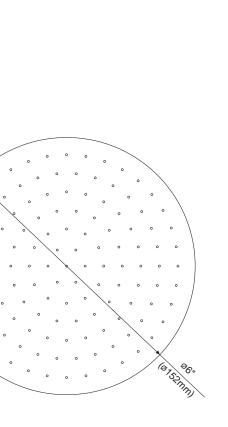

# **SPECIFICATIONS**

2 9/16"

(65mm)

# 6" DOWNPOUR BRASS SHOWERHEAD WITH 9" ADJUSTABLE ARM

## **Description**

- 9" adjustable arm extension for variable height and angle adjustment.
- All brass construction

## Flow & Valving



# D461045

## **Available Colors & Finish** Polished Brass (PBV)

- Chrome
- Brushed Nickel (BN)

1/2"-14NPT

### Flow Rate

• Conforms to Energy Policy Act of 1992 maximum flow rate at 80psi of 2.5gpm.

## **Standards**

- Listed IAPMO/UPC
- CSA B125
- Energy policy act of 1992

## Warranty

Danze products are covered by a manufacturer's limited "lifetime" warranty for manufacturing defects.





Specific Features: \_\_

Submitted Model No.: \_

SD461045/03-06.01