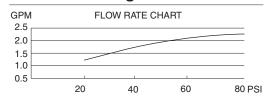

### Flow Rate

• Conforms to Energy Policy Act of 1992 maximum flow rate at 80psi of 2.5gpm.