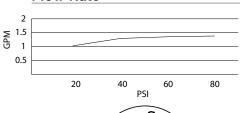

## Description

- Ceramic disc valve
- 4 3/4" high spout, 6" spout length
- Metal pop-up drain assembly
- 3 hole mount