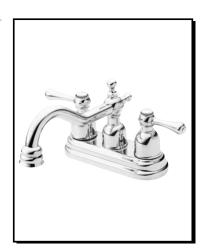

## OPULENCE™ TWO HANDLE CENTERSET LAVATORY FAUCET

#### Model

D301057 (Replaces D306257 series)

## Description

- Ceramic disc valve
- 4 3/4" high spout, 6" spout length
- Metal pop-up drain assembly
- 3 hole mount