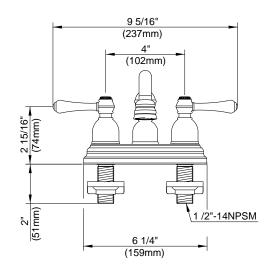

## Description

- Ceramic disc valve
- 4 3/4" high spout, 6" spout length
- Metal pop-up drain assembly
- 3 hole mount