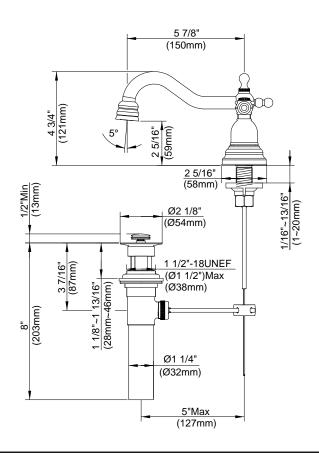

## Description

- Ceramic disc valve
- 4 3/4" high spout, 6" spout length
- Metal pop-up drain assembly
- 3 hole mount