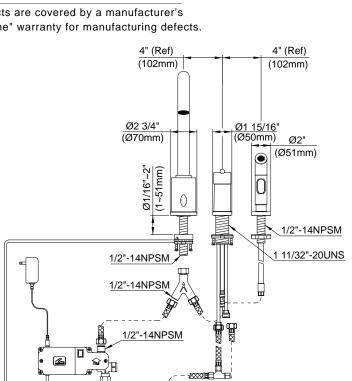

#### Description

- Operates hands-free or manually with single control handle
- Hands free mode powered AC or DC
- Ceramic disc valve
- 15" high spout, 9" spout length
- Matching brass spray
- 3 hole mount

#### **Standards**

- UPC/cUPC
- NSF 61-9
- Energy policy act of 1992

• ASME A112.18.1

• CSA B125

• Meets CA AB-1953

• ADA Accessibility Guidelines for Buildings and Facilities -4.27.4 Controls and Mechanisms