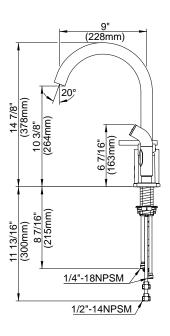

#### Description

- Operates hands-free or manually with single control handle
- Hands free mode powered AC or DC
- Ceramic disc valve
- 15" high spout, 9" spout length
- Matching brass spray
- 3 hole mount