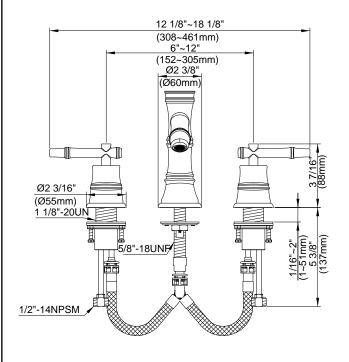

## Description

- Ceramic disc valve
- 3" high spout, 5" spout length
- · Metal touch down drain assembly
- 3 hole mount