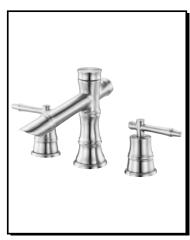

#### Model

D304045 (Replaces D309345 series)

## Description

- Ceramic disc valve
- 3" high spout, 5" spout length
- · Metal touch down drain assembly
- 3 hole mount