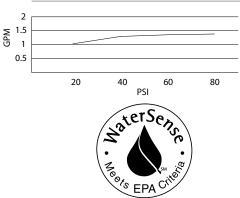

# **SPECIFICATIONS**

# SOUTH SEA™ TWO HANDLE WIDESPREAD LAVATORY FAUCET

#### Model

D304045 (Replaces D309345 series)

## Description

- Ceramic disc valve
- 3" high spout, 5" spout length
- · Metal touch down drain assembly
- 3 hole mount

#### **Standards**



- UPC/cUPC
- NSF 61-9
- Energy policy act of 1992



• ASME A112.18.1



• CSA B125



Meets CA AB-1953



• ADA Accessibility Guidelines for Buildings and Facilities -

# 4.27.4 Controls and Mechanisms

# Flow Rate



IAPMO R&T



### **Finishes Available**

- Brushed Nickel (BN)
- Other: Refer to Price List for additional finish

# Warranty

Danze products are covered by a manufacturer's limited "lifetime" warranty for manufacturing defects.







| 9/16"-24UNEF                    |  |
|---------------------------------|--|
| 9/16"-24UNEF<br>3/8"Compression |  |
| 3/0 Compression                 |  |

| Submittal Information |
|-----------------------|
|-----------------------|

Job Name: \_ Contractor: \_ Location: \_ Contact #:\_