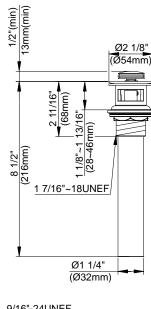

#### Model

D304045 (Replaces D309345 series)

## Description

- Ceramic disc valve
- 3" high spout, 5" spout length
- · Metal touch down drain assembly
- 3 hole mount