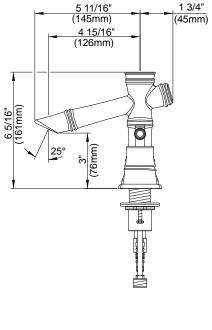

## Description

- Ceramic disc valve
- 3" high spout, 5" spout length
- · Metal touch down drain assembly
- 3 hole mount