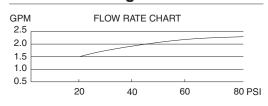

#### Flow Rate

• Conforms to Energy Policy Act of 1992 - maximum flow rate at 80psi of 2.5gpm.