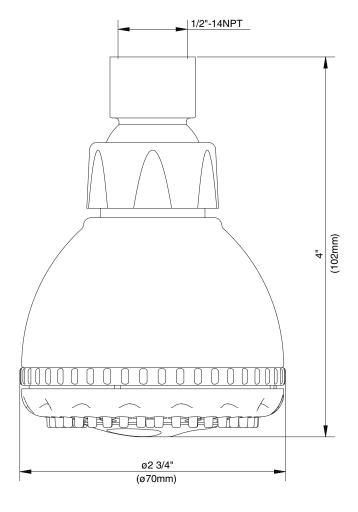

# **SPECIFICATIONS**

# 3" MULTI-FUNCTION SHOWERHEAD

## **Description**

• 3" diameter showerhead with spray and massage settings

## Flow & Valving



#### Flow Rate

• Conforms to Energy Policy Act of 1992 - maximum flow rate at 80psi of 2.5gpm.

#### **Standards**

- Listed IAPMO/UPC
- CSA B125
- Energy policy act of 1992

# Warranty

Danze showerheads are covered by a manufacturer's limited "lifetime" warranty for manufacturing defects.



D411012

#### **Available Colors & Finish**

- Chrome
- Antique Copper (AC)
- Brushed Nickel (BN)
- Polished Brass (PBV)
- · Oil Rub Bronze (RB)



Specific Features: \_\_\_\_\_\_ Submitted Model No.: \_\_\_\_\_