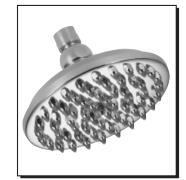

# 6" DELUXE BRASS SHOWERHEAD

### Description

- 60 brass jets with flexible rubber tips for easy cleaning
- Multi-directional metal ball joint
- · Detachable face for easy cleaning
- All brass construction