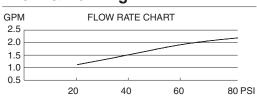

# Flow & Valving

D451279

# Flow Rate

• Conforms to Energy Policy Act of 1992 maximum flow rate at 80psi of 2.5gpm.