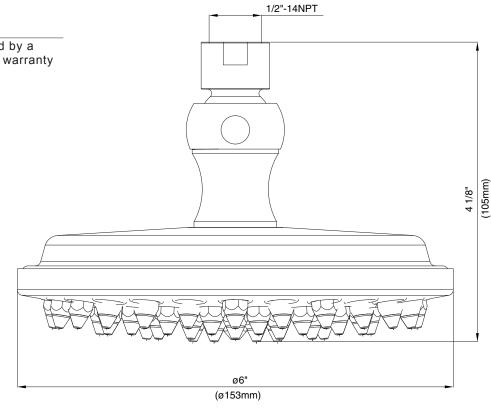

# 6" DELUXE BRASS SHOWERHEAD

### Description

- 60 brass jets with flexible rubber tips for easy cleaning
- Multi-directional metal ball joint
- · Detachable face for easy cleaning
- All brass construction