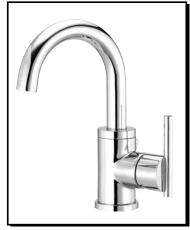

# PARMA™ SINGLE HANDLE LAVATORY FAUCET

# Description

- Ceramic disc valve
- 9 1/2" high swivel spout, 5 1/4" spout length
- · Metal pop-up drain assembly
- Single hole mount