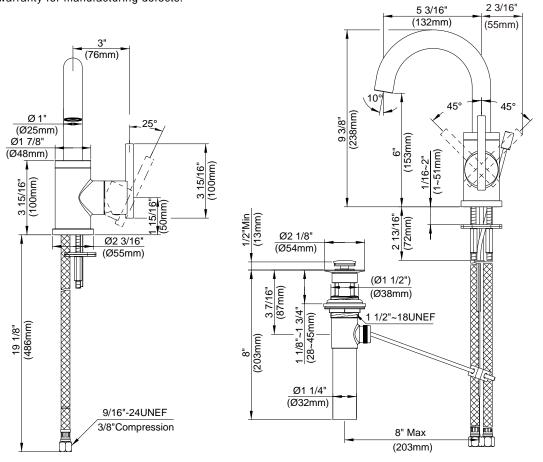

# Description

- Ceramic disc valve
- 9 1/2" high swivel spout, 5 1/4" spout length
- · Metal pop-up drain assembly
- Single hole mount