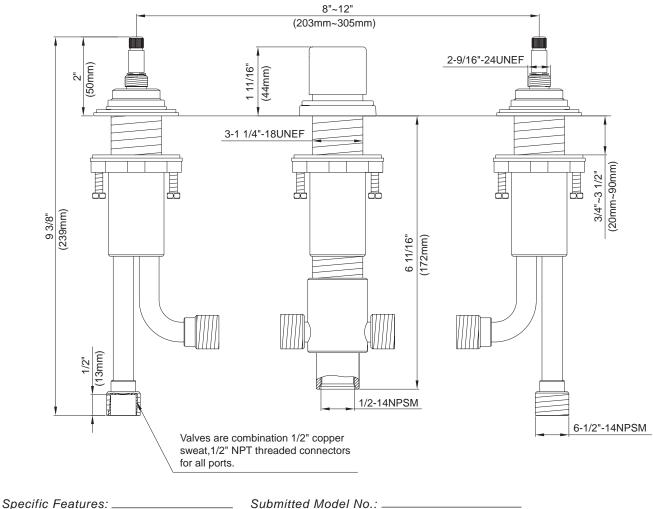

#### Warranty

Danze products are covered by a manufacturer's limited "lifetime" warranty for manufacturing defects.

D215000BT (widespread)

- Special Packaging Trim kits for this value are packaged separately. Fits all Danze roman tub faucet trims
- Model numbers for trim kit items include the suffix "T"
- Valves are combination 1/2" copper sweat, 1/2" NPT threaded connectors for all ports