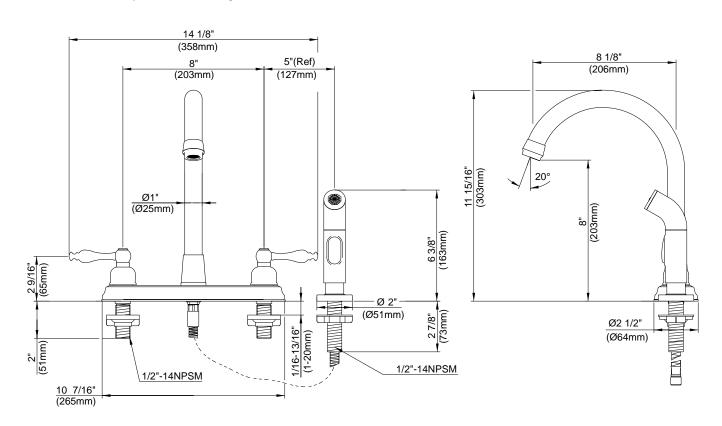

#### Model

D422055 (Replaces D413655 series)

#### Description

- Ceramic disc valve
- 12" high spout, 8" spout length
- Matching spray
- 4 hole mount