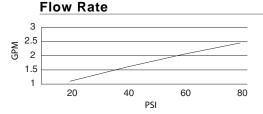

# **SPECIFICATIONS**

## BELLEFLEUR® SINGLE HANDLE PULL-DOWN KITCHEN FAUCET

#### Model

D454746 (Replaces D404546 series)

#### Description

- Ceramic disc valve
- 16 3/4" high spout, 9" spout length
- 2 function spray/aerated stream
- Twist control spray
- Quiet running hose with spring retraction
- Single hole mount

#### **Standards**



- UPC/cUPC
- NSF 61-9
- Energy policy act of 1992



• ASME A112.18.1



• CSA B125



• Meets CA AB-1953



- ADA Accessibility Guidelines for Buildings and Facilities -4.27.4 Controls and Mechanisms
- State of Wisconsin Statutes & Administrative Code





## **Finishes Available**

- Chrome
- Other: Refer to Price List for additional finish

### Warranty

Danze products are covered by a manufacturer's limited "lifetime" warranty for manufacturing defects.





Contractor: \_

Job Name: \_

Location: \_ Contact #:\_