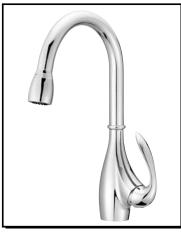

#### Model

D454746 (Replaces D404546 series)

#### Description

- Ceramic disc valve
- 16 3/4" high spout, 9" spout length
- 2 function spray/aerated stream
- Twist control spray
- Quiet running hose with spring retraction
- Single hole mount