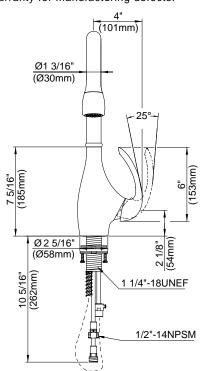

#### Description

- Ceramic disc valve
- 16 3/4" high spout, 9" spout length
- 2 function spray/aerated stream
- Twist control spray
- Quiet running hose with spring retraction
- Single hole mount