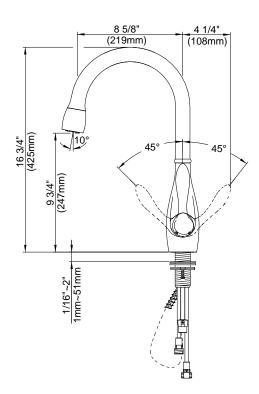

#### Description

- Ceramic disc valve
- 16 3/4" high spout, 9" spout length
- 2 function spray/aerated stream
- Twist control spray
- Quiet running hose with spring retraction
- Single hole mount