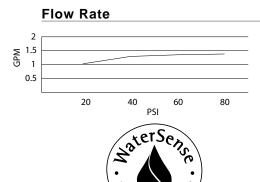

### **Standards**

- NSF 61-9
- Energy Policy Act of 1992

- ASME A112.18.1M/A112.18.1
- NSF/ANSI 372
- CSA B125.1

 ADA Accessibility Guidelines for Buildings and Facilities -4.27.4 Controls and Mechanisms