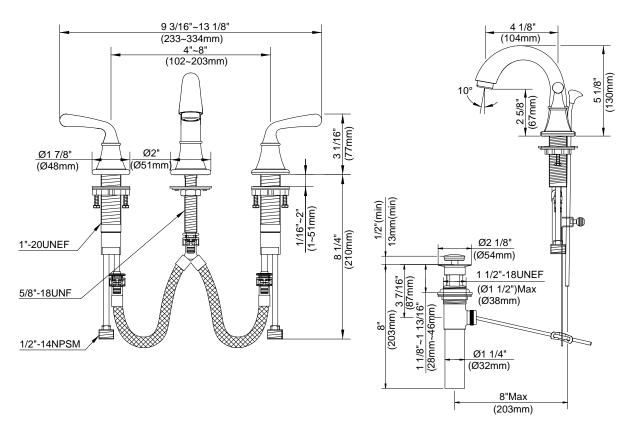

## Description

- Ceramic disc valve
- 5" high spout, 4" spout length
- Metal pop-up drain assembly
- 3 hole mount