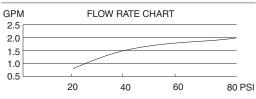

#### Flow & Valving

D461193

#### **Flow Rate**

• Conforms to Energy Policy Act of 1992 maximum flow rate at 80psi of 2.5gpm.