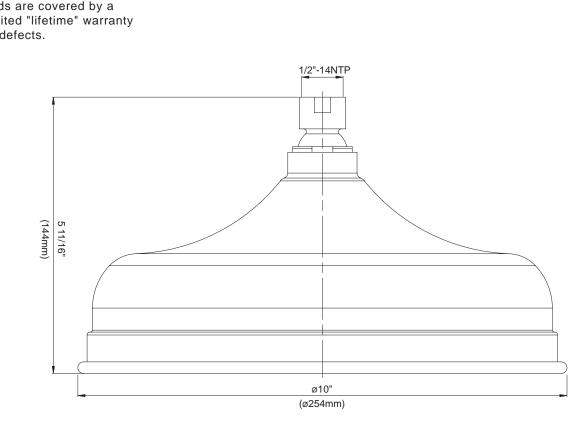

# **10" ANTIQUE BELL SHOWERHEAD**

# Description

- 140 flex jet ports
- Easy to clean rubber spray tips
- Solid brass construction